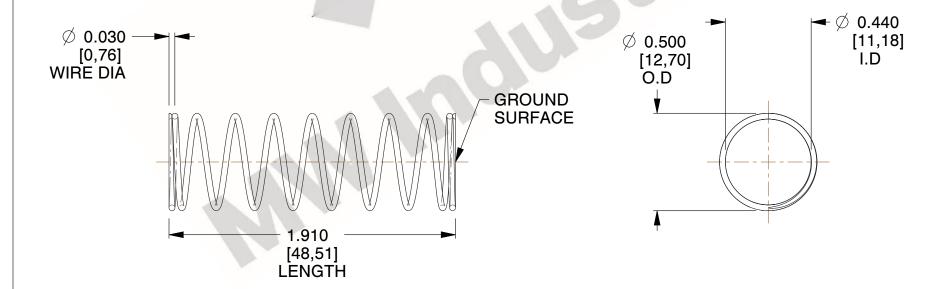

## **NOTES:**

1. Material : Stainless Steel

2. Finish: Glod Irridite

3. Ends: Closed and Ground

4. Total Coils: 10.000

Sugg. Max. Deflection: 0.510 (in)
 Sugg. Max. Load: 2.300 (lbs)

7. All Drawing Dimensions are in Inches [mm]

2.030

SCALE

11772

COMPONENT

COMPRESSION SPRINGS

UNIT
INCH [mm]
SHEET

**SPRINGS** 

1 of 1