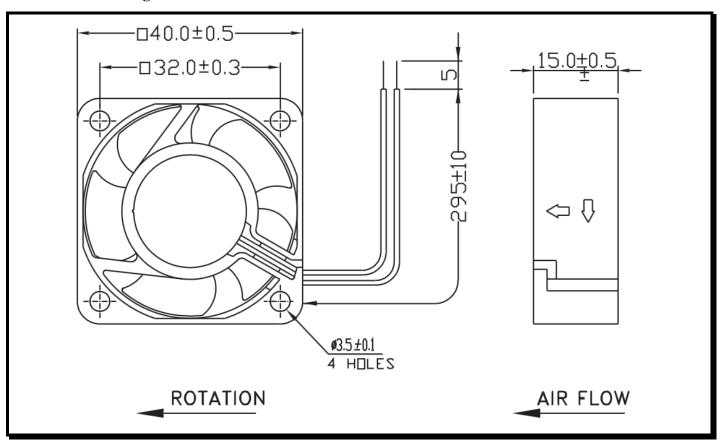

## **Mechanical Drawing:**

#### **Termination:**

 $295\pm10$  mm Lead wires, AWG 26, UL 1007

**Agency Approvals:** UL, CUL, TUV, CE