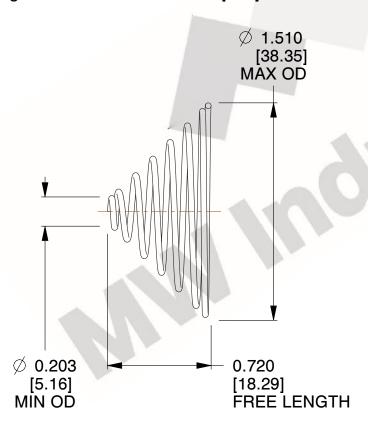

## **NOTES:**

Material : Spring Steel
 Total Coils : 7.000
 Solid Height : 0.450 (in)

4. Finish: ZINC 5. Ends: Closed

6. All Drawing Dimensions are in Inches [mm]

This file and any associated information and specifications are provided for reference and evaluation purposes only, and is subject to change without notice. MW Industries makes no representations, warranties or guarantees as to the appropriateness, accuracy, completeness, or suitability for any purpose, of the file, information or specifications. You are solely responsible for the use of the file, information or specifications.

1.500

SCALE

**TA-2204CS** 

TAPERED SPRINGS

UNIT
INCH [mm]
SHEET

1 of 1

www.mwcomponents.com

800.237.5225