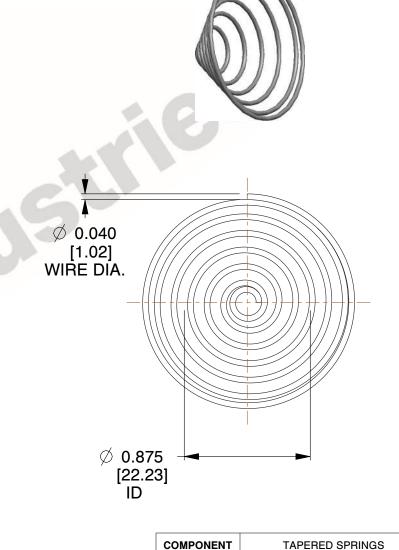

## **NOTES:**

Material : Spring Steel
 Total Coils : 7.000
 Solid Height : 0.450 (in)

4. Finish: ZINC 5. Ends: Closed

6. All Drawing Dimensions are in Inches [mm]

This file and any associated information and specifications are provided for reference and evaluation purposes only, and is subject to change without notice. MW Industries makes no representations, warranties or guarantees as to the appropriateness, accuracy, completeness, or suitability for any purpose, of the file, information or specifications. You are solely responsible for the use of the file, information or specifications.

1.500

SCALE

**TA-2204CS** 

TAPERED SPRINGS

UNIT
INCH [mm]
SHEET

1 of 1

www.mwcomponents.com

800.237.5225