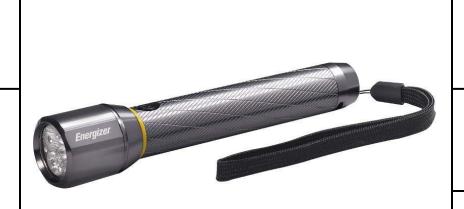

# VISION HD Performance Handheld Light

PMHH21

The *Energizer*<sub>®</sub> Vision HD is a versatile, high-performance light that provides exceptionally sharp, high-definition illumination. Using unique MAXVIZ technology, *Energizer*<sub>®</sub> Vision HD lights offer outstanding beam color and optimized contrast, giving users an expanded field of high-definition vision. Smooth digital switching allows users to easily select between three beam options: high, power-saver and emergency strobe modes. The *Energizer*<sub>®</sub> Vision HD line provides enhanced light output and exceptional user control, making it ideal for the home, vehicle or workplace.

#### **DESIGN BENEFITS**

- ✓ Sleek, durable metal construction
- ✓ Unique optic solution
- ✓ User-friendly, digital switch operation
- ✓ Convenient wrist lanvard

## **SPECIFICATIONS**

Weight Excluding Batteries:

108 Grams / 3.79 Ounces

**Dimensions:** 

6.30" x 1.18" x 1.18" / 160mm x 30mm x 30mm