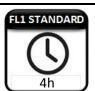

Provides 300 lumens of light

Provides run time of 4 hours

Sustains 1 meter drop test.

Shines light on objects up to 115 meters away

IPX4 Water Resistant

#### NUMBER OF OPERATING MODES: 2

| Mode | Lumens (Im) | Runtime<br>(h) | Beam<br>Distance<br>(m) |
|------|-------------|----------------|-------------------------|
| High | 300         | 4              | 115                     |
| Low  | 85          | 15             | 55                      |