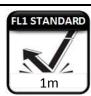

Provides 300 lumens of light

Provides run time of 4 hours

Sustains 1 meter drop test.

Shines light on objects up to 115 meters away

IPX4 Water Resistant