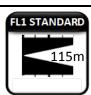

Provides 300 lumens of light

Provides run time of 4 hours

Sustains 1 meter drop test.

Shines light on objects up to 115 meters away

IPX4 Water Resistant

#### NUMBER OF OPERATING MODES: 2

| Mode | Lumens (Im) | Runtime<br>(h) | Beam<br>Distance<br>(m) |
|------|-------------|----------------|-------------------------|
| High | 300         | 4              | 115                     |
| Low  | 85          | 15             | 55                      |