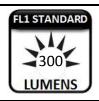

Provides 300 lumens of light

Provides run time of 4 hours

Sustains 1 meter drop test.

Shines light on objects up to 115 meters away

IPX4 Water Resistant

#### NUMBER OF OPERATING MODES: 2

| Mode | Lumens (Im) | Runtime<br>(h) | Beam<br>Distance<br>(m) |
|------|-------------|----------------|-------------------------|
| High | 300         | 4              | 115                     |
| Low  | 85          | 15             | 55                      |