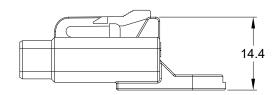

NOTES: UNLESS OTHERWISE SPECIFIED

- 1. MATERIAL: THERMOPLASTIC, COLOR: GREY
- 2. RoHS COMPLIANT
- 3. MOISTURE RESISTANCE: IP68 ( 1M OF WATER FOR A PERIOD OF 24 HOURS , MATED CONDITION )
- 4. TEMPERATURE RANGE: -55°C~125°C
- 5. USE WITH CONNECTORS ATM04-3P\* (\* = MODIFICATIONS AND/OR COLORS)
- 6. ALL DIMENSIONS ARE FOR REFERENCE USE ONLY.

| ATM04-3P-CAP                                                                                                                                    |        |                                                                                                                                                 | )         |                                                         |                                                                                          |      |  |  |
|-------------------------------------------------------------------------------------------------------------------------------------------------|--------|-------------------------------------------------------------------------------------------------------------------------------------------------|-----------|---------------------------------------------------------|------------------------------------------------------------------------------------------|------|--|--|
|                                                                                                                                                 | IUMBER |                                                                                                                                                 |           | DESCRIPTION                                             | ITEM                                                                                     |      |  |  |
| QUANTITY                                                                                                                                        |        |                                                                                                                                                 | MAT       | ERI                                                     | ALS LIST                                                                                 |      |  |  |
| UNLESS OTHERWISE SPECIFIED                                                                                                                      |        | SIGNATURES                                                                                                                                      |           | DATE                                                    | \ \manhanal                                                                              |      |  |  |
| 1) All dimensions are in metric(mm). 2) Tolerances are as follows: 1 PL DEC ±0.30 2 PL DEC ±0.01 3) Note reference =   MATERIAL SPECIFICATIONS: |        | DRAWN:                                                                                                                                          | SEVEN.MAO | 01SEP20                                                 | Amphenol                                                                                 |      |  |  |
|                                                                                                                                                 |        | CHECKED:                                                                                                                                        | ORION.LI  | 02SEP20                                                 | Sine Systems - www.amphenol-sine.com<br>44724 Morley Drive<br>Clinton Township, MI 48036 |      |  |  |
|                                                                                                                                                 |        | ENGINEER:                                                                                                                                       |           |                                                         |                                                                                          |      |  |  |
|                                                                                                                                                 |        | APPROVAL:                                                                                                                                       | TOMMY.XIE | 02SEP20                                                 |                                                                                          |      |  |  |
|                                                                                                                                                 |        | CUSTOMER:                                                                                                                                       |           |                                                         | 3 POS,DUST CAP FOR RECEPTACLE,                                                           |      |  |  |
|                                                                                                                                                 |        | THIS DRAWING IS SUPPLIED FOR                                                                                                                    |           |                                                         | ATM SERIES                                                                               |      |  |  |
| PROCESS SPECIFICATIONS:                                                                                                                         |        | SHOWN HEREON ARE THE PROPERTY OF<br>THE AMPHENOL CORPORATION. NO RIGHTS<br>OF REPRODUCTION ARE IMPLIED. ALL<br>DIMENSIONS ARE SUBJECT TO NORMAL |           | RMANCE DATA<br>ROPERTY OF<br>ON. NO RIGHTS<br>LIED. ALL | A C- ATM04-3P-CAP                                                                        | A1   |  |  |
| NEXT ASS'Y:                                                                                                                                     |        |                                                                                                                                                 |           | S.                                                      | SCALE: NONE SHEET 1                                                                      | OF 1 |  |  |