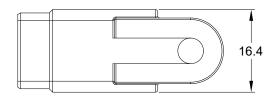

NOTES: UNLESS OTHERWISE SPECIFIED

- 1. MATERIAL: THERMOPLASTIC, COLOR: GREY
- 2. RoHS COMPLIANT
- 3. MOISTURE RESISTANCE: IP68 ( 1M OF WATER FOR A PERIOD OF 24 HOURS , MATED CONDITION )
- 4. TEMPERATURE RANGE: -55°C~125°C
- 5. USE WITH CONNECTORS ATM04-3P\* (\* = MODIFICATIONS AND/OR COLORS)
- 6. ALL DIMENSIONS ARE FOR REFERENCE USE ONLY.

| ATM04-3P-CAP                                                                                                                                    |        |                                                                                                                                                 | )         |                                                         |                                                                                          |      |  |  |
|-------------------------------------------------------------------------------------------------------------------------------------------------|--------|-------------------------------------------------------------------------------------------------------------------------------------------------|-----------|---------------------------------------------------------|------------------------------------------------------------------------------------------|------|--|--|
|                                                                                                                                                 | IUMBER |                                                                                                                                                 |           | DESCRIPTION                                             | ITEM                                                                                     |      |  |  |
| QUANTITY                                                                                                                                        |        |                                                                                                                                                 | MAT       | ERI                                                     | ALS LIST                                                                                 |      |  |  |
| UNLESS OTHERWISE SPECIFIED                                                                                                                      |        | SIGNATURES                                                                                                                                      |           | DATE                                                    | \ \manhanal                                                                              |      |  |  |
| 1) All dimensions are in metric(mm). 2) Tolerances are as follows: 1 PL DEC ±0.30 2 PL DEC ±0.01 3) Note reference =   MATERIAL SPECIFICATIONS: |        | DRAWN:                                                                                                                                          | SEVEN.MAO | 01SEP20                                                 | Amphenol                                                                                 |      |  |  |
|                                                                                                                                                 |        | CHECKED:                                                                                                                                        | ORION.LI  | 02SEP20                                                 | Sine Systems - www.amphenol-sine.com<br>44724 Morley Drive<br>Clinton Township, MI 48036 |      |  |  |
|                                                                                                                                                 |        | ENGINEER:                                                                                                                                       |           |                                                         |                                                                                          |      |  |  |
|                                                                                                                                                 |        | APPROVAL:                                                                                                                                       | TOMMY.XIE | 02SEP20                                                 |                                                                                          |      |  |  |
|                                                                                                                                                 |        | CUSTOMER:                                                                                                                                       |           |                                                         | 3 POS,DUST CAP FOR RECEPTACLE,                                                           |      |  |  |
|                                                                                                                                                 |        | THIS DRAWING IS SUPPLIED FOR                                                                                                                    |           |                                                         | ATM SERIES                                                                               |      |  |  |
| PROCESS SPECIFICATIONS:                                                                                                                         |        | SHOWN HEREON ARE THE PROPERTY OF<br>THE AMPHENOL CORPORATION. NO RIGHTS<br>OF REPRODUCTION ARE IMPLIED. ALL<br>DIMENSIONS ARE SUBJECT TO NORMAL |           | RMANCE DATA<br>ROPERTY OF<br>ON. NO RIGHTS<br>LIED. ALL | A C- ATM04-3P-CAP                                                                        | A1   |  |  |
| NEXT ASS'Y:                                                                                                                                     |        |                                                                                                                                                 |           | S.                                                      | SCALE: NONE SHEET 1                                                                      | OF 1 |  |  |