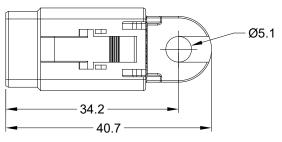

NOTES: UNLESS OTHERWISE SPECIFIED

- 1. MATERIAL: THERMOPLASTIC, COLOR: GREY
- 2. RoHS COMPLIANT
- 3. MOISTURE RESISTANCE: IP68 ( 1M OF WATER FOR A PERIOD OF 24 HOURS , MATED CONDITION )
- 4. TEMPERATURE RANGE: -55°C~125°C
- 5. USE WITH CONNECTORS ATM04-3P\* (\* = MODIFICATIONS AND/OR COLORS)
- 6. ALL DIMENSIONS ARE FOR REFERENCE USE ONLY.

| ATM04-3P-CAP                                                                                                                                    |        |                                                                                                                                                 | )         |                                                         |                                                                                          |      |  |  |
|-------------------------------------------------------------------------------------------------------------------------------------------------|--------|-------------------------------------------------------------------------------------------------------------------------------------------------|-----------|---------------------------------------------------------|------------------------------------------------------------------------------------------|------|--|--|
|                                                                                                                                                 | IUMBER |                                                                                                                                                 |           | DESCRIPTION                                             | ITEM                                                                                     |      |  |  |
| QUANTITY                                                                                                                                        |        |                                                                                                                                                 | MAT       | ERI                                                     | ALS LIST                                                                                 |      |  |  |
| UNLESS OTHERWISE SPECIFIED                                                                                                                      |        | SIGNATURES                                                                                                                                      |           | DATE                                                    | \ \manhanal                                                                              |      |  |  |
| 1) All dimensions are in metric(mm). 2) Tolerances are as follows: 1 PL DEC ±0.30 2 PL DEC ±0.01 3) Note reference =   MATERIAL SPECIFICATIONS: |        | DRAWN:                                                                                                                                          | SEVEN.MAO | 01SEP20                                                 | Amphenol                                                                                 |      |  |  |
|                                                                                                                                                 |        | CHECKED:                                                                                                                                        | ORION.LI  | 02SEP20                                                 | Sine Systems - www.amphenol-sine.com<br>44724 Morley Drive<br>Clinton Township, MI 48036 |      |  |  |
|                                                                                                                                                 |        | ENGINEER:                                                                                                                                       |           |                                                         |                                                                                          |      |  |  |
|                                                                                                                                                 |        | APPROVAL:                                                                                                                                       | TOMMY.XIE | 02SEP20                                                 |                                                                                          |      |  |  |
|                                                                                                                                                 |        | CUSTOMER:                                                                                                                                       |           |                                                         | 3 POS,DUST CAP FOR RECEPTACLE,                                                           |      |  |  |
|                                                                                                                                                 |        | THIS DRAWING IS SUPPLIED FOR                                                                                                                    |           |                                                         | ATM SERIES                                                                               |      |  |  |
| PROCESS SPECIFICATIONS:                                                                                                                         |        | SHOWN HEREON ARE THE PROPERTY OF<br>THE AMPHENOL CORPORATION. NO RIGHTS<br>OF REPRODUCTION ARE IMPLIED. ALL<br>DIMENSIONS ARE SUBJECT TO NORMAL |           | RMANCE DATA<br>ROPERTY OF<br>ON. NO RIGHTS<br>LIED. ALL | A C- ATM04-3P-CAP                                                                        | A1   |  |  |
| NEXT ASS'Y:                                                                                                                                     |        |                                                                                                                                                 |           | S.                                                      | SCALE: NONE SHEET 1                                                                      | OF 1 |  |  |