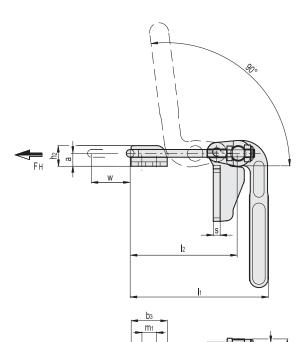

The position of the pulling hook can be adjusted in length according to the specific applications.

| - |   |    |    |    |  |
|---|---|----|----|----|--|
| ſ | M | Εī | ۲R | IC |  |

| Code     | Description    | а  | b  | b1 | b2 | <b>b</b> 3 | b4 | d1  | d2  | h1  | h2 | ı     | 12    | m1 | s | Stroke<br>w | FH<br>[N]* | Δ'Δ  |
|----------|----------------|----|----|----|----|------------|----|-----|-----|-----|----|-------|-------|----|---|-------------|------------|------|
| GG.AL552 | MTS-D-1400-T3S | 15 | 64 | 61 | 26 | 42         | 26 | M10 | 8.5 | 171 | 24 | 159.5 | 125.5 | 17 | 8 | 50          | 12000      | 1115 |