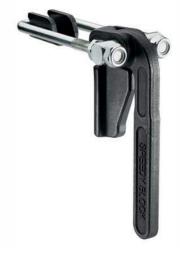

# Weldable latch clamps, heavy-duty series

RoHS

Steel

## FEATURES AND APPLICATIONS

All articulated joints are lubricated with special grease.

Tight closing of any cover.

they are suitable for use with high resistant torque thanks to high mechanical resistance of materials.