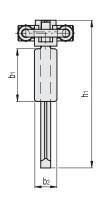

The position of the pulling hook can be adjusted in length according to the specific applications.

| - |   |    |    |    |  |
|---|---|----|----|----|--|
| ſ | M | Εī | ۲R | IC |  |

| Code     | Description    | а  | b  | b1 | b2 | <b>b</b> 3 | b4 | d1  | d2  | h1  | h2 | ı     | 12    | m1 | s | Stroke<br>w | FH<br>[N]* | Δ'Δ  |
|----------|----------------|----|----|----|----|------------|----|-----|-----|-----|----|-------|-------|----|---|-------------|------------|------|
| GG.AL552 | MTS-D-1400-T3S | 15 | 64 | 61 | 26 | 42         | 26 | M10 | 8.5 | 171 | 24 | 159.5 | 125.5 | 17 | 8 | 50          | 12000      | 1115 |