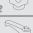

## FEATURES AND APPLICATIONS

All articulated joints are lubricated with special grease.

Tight closing of any cover.

they are suitable for use with high resistant torque thanks to high mechanical resistance of materials.

The position of the pulling hook can be adjusted in length according to the specific applications.

| - |   |    |    |    |  |
|---|---|----|----|----|--|
| ſ | M | Εī | ۲R | IC |  |

| Code     | Description    | а  | b  | b1 | b2 | <b>b</b> 3 | b4 | d1  | d2  | h1  | h2 | ı     | 12    | m1 | s | Stroke<br>w | FH<br>[N]* | Δ'Δ  |
|----------|----------------|----|----|----|----|------------|----|-----|-----|-----|----|-------|-------|----|---|-------------|------------|------|
| GG.AL552 | MTS-D-1400-T3S | 15 | 64 | 61 | 26 | 42         | 26 | M10 | 8.5 | 171 | 24 | 159.5 | 125.5 | 17 | 8 | 50          | 12000      | 1115 |