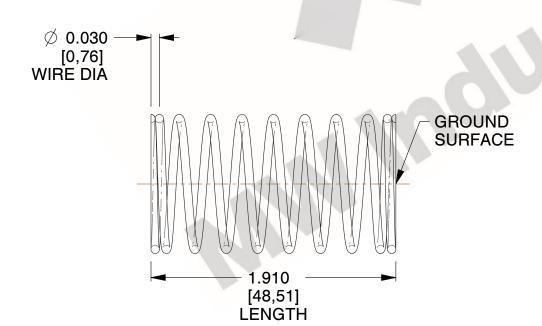

## **NOTES:**

1. Material : Spring Steel 2. Finish : Glod Irridite

3. Ends: Closed and Ground

4. Total Coils: 10.000

5. Sugg. Max. Deflection: 0.410 (in)6. Sugg. Max. Load: 2.300 (lbs)

7. All Drawing Dimensions are in Inches [mm]

2.899

SCALE

11772

COMPONENT

COMPRESSION SPRINGS

UNIT
INCH [mm]
SHEET

**SPRINGS** 

1 of 1