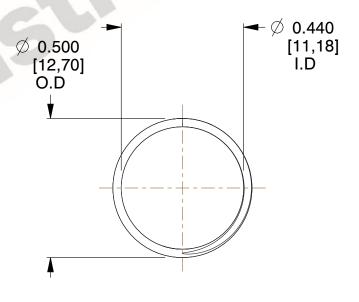

## **NOTES:**

1. Material : Spring Steel 2. Finish : Glod Irridite

3. Ends: Closed and Ground

4. Total Coils: 10.000

5. Sugg. Max. Deflection: 0.410 (in)6. Sugg. Max. Load: 2.300 (lbs)

7. All Drawing Dimensions are in Inches [mm]

2.899

SCALE

11772

COMPONENT

COMPRESSION SPRINGS

UNIT
INCH [mm]
SHEET

**SPRINGS** 

1 of 1