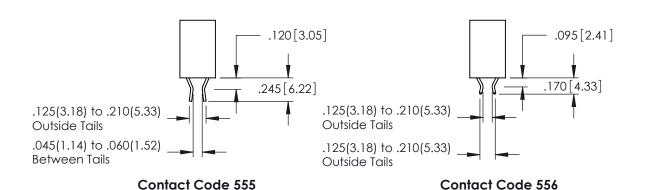

.060 [1.52] .150[3.81] .260[6.6] -Outside Tails .660 [16.76]

.165[4.19] .375 [9.54] .125(3.18) to .210(5.33) .125(3.18) to .210(5.33)

**Contact Code 558** 

**Contact Code 559** 

**Contact Code 560** 

INSULATOR MATERIAL: THERMOPLASTIC POLYESTER, UL 94V-0 CONTACT MATERIAL; COPPER, NICKEL, TIN ALLOY CA-725

## 346/396 SERIES CARD EDGE CONNECTOR CONTACT CODE 555,556,558,559,560 DIMENSIONS

YOUR CONNECTION TO QUALITY & SERVICE

**EDAC INC** TORONTO, ONTARIO CANADA

THESE DRAWINGS AND SPECIFICATIONS ARE THE PROPERTY OF EDAC INC.,AND SHALL NOT BE REPRODUCED, OR COPIED OR USED AS THE BASIS FOR THE MANUFACTURE OR SALE OF APPARATUS WITHOUT WRITTEN PERMISSION.

**Outside Tails** 

| ACAD REFERENCE NO. | 346-ENG-MASTER   |
|--------------------|------------------|
| DRAWN: J.LEE       | DATE: APR. 22/09 |
| CHECKED:           | DATE:            |
| SCALE: 1:1         | SHEET 2 OF 2     |
| DRAWING NUMBER     | ISSUE            |
| 346-ENG-MASTER     | 1                |