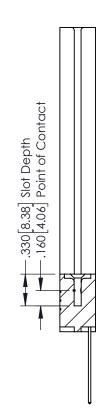

CHECKED: DATE: SCALE: 1:1 SHEET 1 OF 2 DRAWING NUMBER **ISSUE** 346-ENG-MASTER

J.LEE

DATE: APR. 22/09

DRAWN:

.250[6.35]

THESE DRAWINGS AND SPECIFICATIONS

YOUR CONNECTION TO QUALITY & SERVICE

**SECTION A-A** ACAD REFERENCE NO. 346-ENG-MASTER [19.05]

1.500[38.1] 1.660[42.16] -

-1.920 [48.77]

.370 [9.4]

Card Slot Accepts .054 [1.37] to .070 [1.78]— Thick P.C. Board

.600 [15.24] .180 [4.57]

ISSUE NUMBER ORIGINAL 1

.060 [1.52] .200 [5.08] .210[5.33] -.660[16.76] -