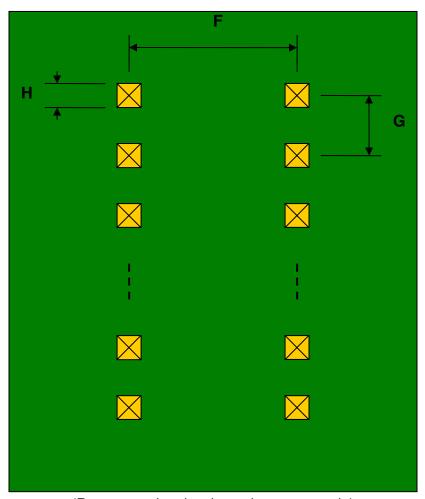

## SC70-6/SOT-363 to DIP-6 SMT Adapter (0.65 mm pitch)

| DIMENSIONS |      |      |      |        |       |      |
|------------|------|------|------|--------|-------|------|
| REF.       | mm   |      |      | inches |       |      |
|            | MIN. | TYP. | MAX. | MIN.   | TYP.  | MAX. |
| Α          |      | 1.00 |      |        |       |      |
| В          |      | 1.50 |      |        |       |      |
| С          |      | 0.45 |      |        |       |      |
| D          |      | 0.20 |      |        |       |      |
| Е          |      | 0.65 |      |        |       |      |
| F          |      |      |      |        | 0.300 |      |
| G          |      |      |      |        | 0.100 |      |
| Н          |      |      |      |        | 0.025 |      |

## **Bottom View (DIP Pins)**

(Representative drawing only - not to scale)