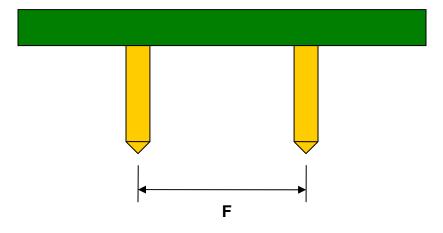

## SC70-6/SOT-363 to DIP-6 SMT Adapter (0.65 mm pitch)

| DIMENSIONS |      |      |      |        |       |      |
|------------|------|------|------|--------|-------|------|
| REF.       | mm   |      |      | inches |       |      |
|            | MIN. | TYP. | MAX. | MIN.   | TYP.  | MAX. |
| Α          |      | 1.00 |      |        |       |      |
| В          |      | 1.50 |      |        |       |      |
| С          |      | 0.45 |      |        |       |      |
| D          |      | 0.20 |      |        |       |      |
| Е          |      | 0.65 |      |        |       |      |
| F          |      |      |      |        | 0.300 |      |
| G          |      |      |      |        | 0.100 |      |
| Н          |      |      |      |        | 0.025 |      |

## Side View (DIP Pins)

(Representative drawing only - not to scale)