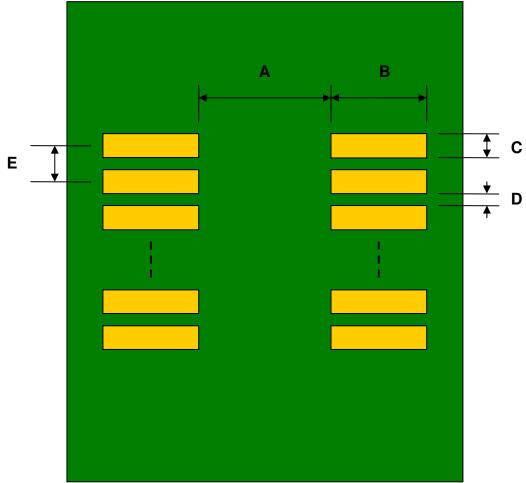

## SC70-6/SOT-363 to DIP-6 SMT Adapter (0.65 mm pitch)

| DIMENSIONS |      |      |      |        |       |      |
|------------|------|------|------|--------|-------|------|
| REF.       | mm   |      |      | inches |       |      |
|            | MIN. | TYP. | MAX. | MIN.   | TYP.  | MAX. |
| Α          |      | 1.00 |      |        |       |      |
| В          |      | 1.50 |      |        |       |      |
| С          |      | 0.45 |      |        |       |      |
| D          |      | 0.20 |      |        |       |      |
| Е          |      | 0.65 |      |        |       |      |
| F          |      |      |      |        | 0.300 |      |
| G          |      |      |      |        | 0.100 |      |
| Н          |      |      |      |        | 0.025 |      |

**Top View (SMT Footprint)** 

(Representative drawing only - not to scale)