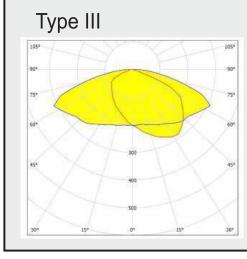

## **Distribution Diagram**

| SKU#   | Model #                     | Housing | Watts | Lumens    | CCT   | IP   | Input Voltage | Certifications |
|--------|-----------------------------|---------|-------|-----------|-------|------|---------------|----------------|
| 151341 | BLT-ALHL150W-50K-III-[D;N]R | Black   | 150W  | 21578.8Lm | 5000K | IP65 | 100-277Vac    | UL & DLC       |
| 151342 | BLT-ALHL320W-50K-III-[D;N]R | Black   | 320W  | 42941.5Lm | 5000K | IP65 | 100-277Vac    | UL & DLC       |
| 151340 | BLT-ALHL150W-50K-III-[D;N]R | Bronze  | 150W  | 21578.8Lm | 5000K | IP65 | 100-277Vac    | UL & DLC       |
| 151343 | BLT-ALHL320W-50K-III-[D;N]R | Bronze  | 320W  | 42941.5Lm | 5000K | IP65 | 100-277Vac    | UL & DLC       |
| 151339 | BLT-ALHL150W-50K-III-[D;N]R | White   | 150W  | 21578.8Lm | 5000K | IP65 | 100-277Vac    | UL & DLC       |
| 151344 | BLT-ALHL320W-50K-III-[D;N]R | White   | 320W  | 42941.5Lm | 5000K | IP65 | 100-277Vac    | UL & DLC       |
| 151638 | BLT-ALHL150W-50K-III-[D;N]R | Grey    | 150W  | 21578.8Lm | 5000K | IP65 | 100-277Vac    | UL & DLC       |
| 151637 | BLT-ALHL320W-50K-III-[D;N]R | Grey    | 320W  | 42941.5Lm | 5000K | IP65 | 100-277Vac    | UL & DLC       |
| 152382 | BLT-ALHL320W-50K-III-ZR     | Grey    | 320W  | 42941.5Lm | 5000K | IP65 | 200-480Vac    | UL & DLC       |