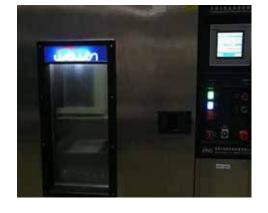

|                                                        |  |  |  |  |  |

# CORRELATED COLOR TEMPERATURE (CCT)



(866) 786-1117 • www.BeyondLEDTechnology.com

BEYOND

# LED Area Light



Beyond LED Technology | 1939 Parker Ct, Stone Mountain, GA, 30087

## LED Area Light

## **Wiring & Features**



Photocell/Non-Photocell Removable Photocell/Non-Photocell Removable, Twist Lock for them







## LED Area Light

## **Distribution Diagram**















#### Installation





### Installation





## LED Area Light

#### Installation





(866) 786-1117 • www.BeyondLEDTechnology.com



## LED Area Light

## **Testing**

#### IP66 rated, suitable for wet locations





#### **IK10** rated





#### Passing the testing at -40°C, can be used at cold area









#### **Packing**

| Installation Arm         | Carton Dimension        | Qty / Carton |  |
|--------------------------|-------------------------|--------------|--|
| Slip Fitter              | 24.53′′*16.77′′*8.7′′   | 12PCS        |  |
| Slip Fitter+Extruded Arm | 24.53′′*19.96′′*10.83′′ | 12PCS        |  |
| Extruded Arm             | 21.77"*19.96"*10.83"    | 12PCS        |  |
| Surface Mount Arm        | 22.32"*20.16"*6.5"      | 12PCS        |  |









Slip Fitter Mount

Straight Arm Mount

Yoke Mount

Optional Photocell

| Model | Carton Dimension                   | Qty / Carton | N.W       | G.W                             | 20GP                                    | 40HQ