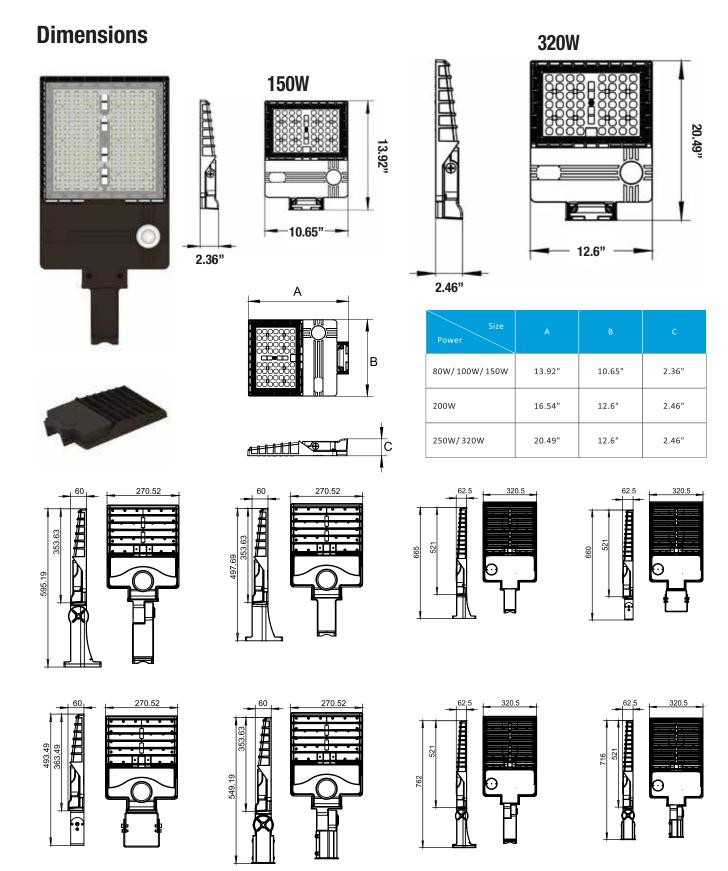

## **Specifications**

CRI

| Light Efficacy                     | 138.52Lm/W (150W) • 138.8Lm/W (320W)                   |  |  |  |  |  |
|------------------------------------|--------------------------------------------------------|--|--|--|--|--|
| Input Voltage                      | Universal 100-277Vac / 480Vac optional                 |  |  |  |  |  |
| Frequency                          | 50/60Hz                                                |  |  |  |  |  |
| PF.                                | >0.92                                                  |  |  |  |  |  |
| IP rating                          | IP66                                                   |  |  |  |  |  |
| Operation Temperature              | -20°Cto45°C                                            |  |  |  |  |  |
| Life Span                          | 50000 hours                                            |  |  |  |  |  |
| Required Pole Size                 | 60mm (top end)                                         |  |  |  |  |  |
| Recommended<br>Installation Height | 6-8M (150W) • 10-12M (320W)                            |  |  |  |  |  |
|                                    | Slip Fitter Extruded Arm Surface mounting Extruded Arm |  |  |  |  |  |
|                                    |                                                        |  |  |  |  |  |