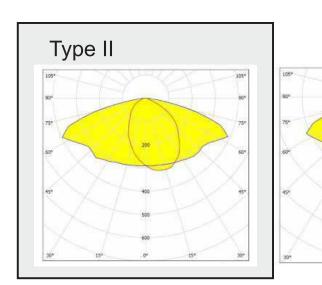

## **Distribution Diagram**

| SKU#   | Model #                     | Housing | Watts | Lumens    | CCT   | IP   | Input Voltage | Certifications |
|--------|-----------------------------|---------|-------|-----------|-------|------|---------------|----------------|
| 151341 | BLT-ALHL150W-50K-III-[D;N]R | Black   | 150W  | 21578.8Lm | 5000K | IP65 | 100-277Vac    | UL & DLC       |
| 151342 | BLT-ALHL320W-50K-III-[D;N]R | Black   | 320W  | 42941.5Lm | 5000K | IP65 | 100-277Vac    | UL & DLC       |
| 151340 | BLT-ALHL150W-50K-III-[D;N]R | Bronze  | 150W  | 21578.8Lm | 5000K | IP65 | 100-277Vac    | UL & DLC       |
| 151343 | BLT-ALHL320W-50K-III-[D;N]R | Bronze  | 320W  | 42941.5Lm | 5000K | IP65 | 100-277Vac    | UL & DLC       |
| 151339 | BLT-ALHL150W-50K-III-[D;N]R | White   | 150W  | 21578.8Lm | 5000K | IP65 | 100-277Vac    | UL & DLC       |
| 151344 | BLT-ALHL320W-50K-III-[D;N]R | White   | 320W  | 42941.5Lm | 5000K | IP65 | 100-277Vac    | UL & DLC       |
| 151638 | BLT-ALHL150W-50K-III-[D;N]R | Grey    | 150W  | 21578.8Lm | 5000K | IP65 | 100-277Vac    | UL & DLC       |
| 151637 | BLT-ALHL320W-50K-III-[D;N]R | Grey    | 320W  | 42941.5Lm | 5000K | IP65 | 100-277Vac    | UL & DLC       |
| 152382 | BLT-ALHL320W-50K-III-ZR     | Grey    | 320W  | 42941.5Lm | 5000K | IP65 | 200-480Vac    | UL & DLC       |