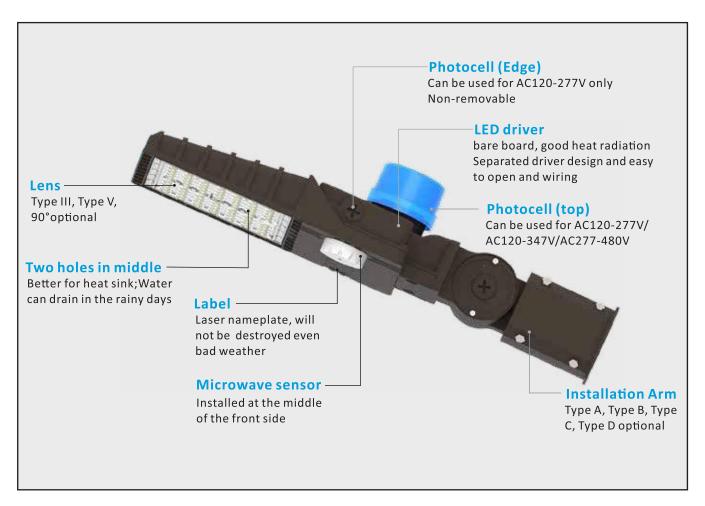

- High Efficiency Seoul Chip
- Ultra thin sleek design
- Up to 139 lumens per watt
- Optional 3 pin Screw-in photocell
- Built-in 10KV Surge protector
- Several bracket options

- Heat resistant polycarbonate optical lens
- Die Cast Aluminum housing
- Available in White, Grey, Bronze and Black Housing
- Universal 100-277Vac / 480Vac optional
- DLC Premium Approved

## **Wiring & Features**

Photocell/Non-Photocell Removable Photocell/Non-Photocell Removable, Twist Lock for them

#### Installation

### Installation

#### Installation

(866) 786-1117 • www.BeyondLEDTechnology.com