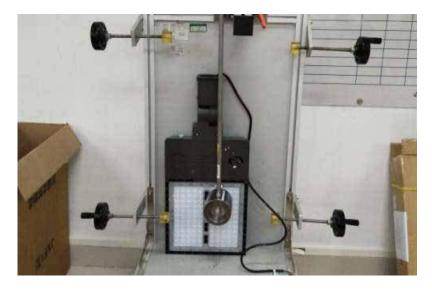

Extruded Arm Surface mounting Extruded Arm |  |  |  |  |  |
|                                    |                                                        |  |  |  |  |  |

# CORRELATED COLOR TEMPERATURE (CCT)



(866) 786-1117 • www.BeyondLEDTechnology.com

BEYOND

# LED Area Light



Beyond LED Technology | 1939 Parker Ct, Stone Mountain, GA, 30087

## LED Area Light

## **Wiring & Features**



Photocell/Non-Photocell Removable Photocell/Non-Photocell Removable, Twist Lock for them







## LED Area Light

## **Distribution Diagram**















#### Installation





### Installation





## LED Area Light

#### Installation





(866) 786-1117 • www.BeyondLEDTechnology.com



## LED Area Light

## **Testing**

#### IP66 rated, suitable for wet locations





#### **IK10** rated





#### Passing the testing at -40°C, can be used at cold area









#### **Packing**

| Installation Arm         | Carton Dimension        | Qty / Carton |  |
|--------------------------|-------------------------|--------------|--|
| Slip Fitter              | 24.53′′*16.77′′*8.7′′   | 12PCS        |  |
| Slip Fitter+Extruded Arm | 24.53′′*19.96′′*10.83′′ | 12PCS        |  |
| Extruded Arm             | 21.77"*19.96"*10.83"    | 12PCS        |  |
| Surface Mount Arm        | 22.32"*20.16"*6.5"      | 12PCS        |  |









Slip Fitter Mount

Straight Arm Mount

Yoke Mount

Optional Photocell

| Model | Carton Dimension                   | Qty / Carton | N.W       | G.W                             | 20GP                                    | 40HQ