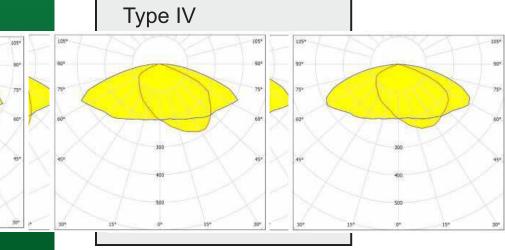

| 60mm (top end)                                         |  |  |  |  |  |
| Recommended<br>Installation Height | 6-8M (150W) • 10-12M (320W)                            |  |  |  |  |  |
|                                    | Slip Fitter Extruded Arm Surface mounting Extruded Arm |  |  |  |  |  |
|                                    |                                                        |  |  |  |  |  |

# CORRELATED COLOR TEMPERATURE (CCT)



(866) 786-1117 • www.BeyondLEDTechnology.com

BEYOND

# LED Area Light



Beyond LED Technology | 1939 Parker Ct, Stone Mountain, GA, 30087

## LED Area Light

## **Wiring & Features**



Photocell/Non-Photocell Removable Photocell/Non-Photocell Removable, Twist Lock for them







## LED Area Light

## **Distribution Diagram**















#### Installation





### Installation





## LED Area Light

#### Installation





(866) 786-1117 • www.BeyondLEDTechnology.com



## LED Area Light

## **Testing**

#### IP66 rated, suitable for wet locations





#### **IK10** rated





#### Passing the testing at -40°C, can be used at cold area









#### **Packing**

| Installation Arm         | Carton Dimension        | Qty / Carton |  |
|--------------------------|-------------------------|--------------|--|
| Slip Fitter              | 24.53′′*16.77′′*8.7′′   | 12PCS        |  |
| Slip Fitter+Extruded Arm | 24.53′′*19.96′′*10.83′′ | 12PCS        |  |
| Extruded Arm             | 21.77"*19.96"*10.83"    | 12PCS        |  |
| Surface Mount Arm        | 22.32"*20.16"*6.5"      | 12PCS        |  |









Slip Fitter Mount