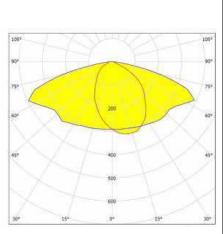

## **Distribution Diagram**

| SKU#   | Model #                     | Housing | Watts | Lumens    | CCT   | IP   | Input Voltage | Certifications |
|--------|-----------------------------|---------|-------|-----------|-------|------|---------------|----------------|
| 151341 | BLT-ALHL150W-50K-III-[D;N]R | Black   | 150W  | 21578.8Lm | 5000K | IP65 | 100-277Vac    | UL & DLC       |
| 151342 | BLT-ALHL320W-50K-III-[D;N]R | Black   | 320W  | 42941.5Lm | 5000K | IP65 | 100-277Vac    | UL & DLC       |
| 151340 | BLT-ALHL150W-50K-III-[D;N]R | Bronze  | 150W  | 21578.8Lm | 5000K | IP65 | 100-277Vac    | UL & DLC       |
| 151343 | BLT-ALHL320W-50K-III-[D;N]R | Bronze  | 320W  | 42941.5Lm | 5000K | IP65 | 100-277Vac    | UL & DLC       |
| 151339 | BLT-ALHL150W-50K-III-[D;N]R | White   | 150W  | 21578.8Lm | 5000K | IP65 | 100-277Vac    | UL & DLC       |
| 151344 | BLT-ALHL320W-50K-III-[D;N]R | White   | 320W  | 42941.5Lm | 5000K | IP65 | 100-277Vac    | UL & DLC       |
| 151638 | BLT-ALHL150W-50K-III-[D;N]R | Grey    | 150W  | 21578.8Lm | 5000K | IP65 | 100-277Vac    | UL & DLC       |
| 151637 | BLT-ALHL320W-50K-III-[D;N]R | Grey    | 320W  | 42941.5Lm | 5000K | IP65 | 100-277Vac    | UL & DLC       |
| 152382 | BLT-ALHL320W-50K-III-ZR     | Grey    | 320W  | 42941.5Lm | 5000K | IP65 | 200-480Vac    | UL & DLC       |