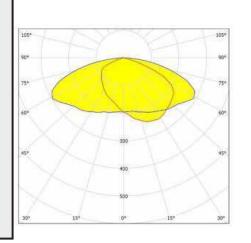

## **Distribution Diagram**

| SKU#   | Model #                     | Housing | Watts | Lumens    | CCT   | IP   | Input Voltage | Certifications |
|--------|-----------------------------|---------|-------|-----------|-------|------|---------------|----------------|
| 151341 | BLT-ALHL150W-50K-III-[D;N]R | Black   | 150W  | 21578.8Lm | 5000K | IP65 | 100-277Vac    | UL & DLC       |
| 151342 | BLT-ALHL320W-50K-III-[D;N]R | Black   | 320W  | 42941.5Lm | 5000K | IP65 | 100-277Vac    | UL & DLC       |
| 151340 | BLT-ALHL150W-50K-III-[D;N]R | Bronze  | 150W  | 21578.8Lm | 5000K | IP65 | 100-277Vac    | UL & DLC       |
| 151343 | BLT-ALHL320W-50K-III-[D;N]R | Bronze  | 320W  | 42941.5Lm | 5000K | IP65 | 100-277Vac    | UL & DLC       |
| 151339 | BLT-ALHL150W-50K-III-[D;N]R | White   | 150W  | 21578.8Lm | 5000K | IP65 | 100-277Vac    | UL & DLC       |
| 151344 | BLT-ALHL320W-50K-III-[D;N]R | White   | 320W  | 42941.5Lm | 5000K | IP65 | 100-277Vac    | UL & DLC       |
| 151638 | BLT-ALHL150W-50K-III-[D;N]R | Grey    | 150W  | 21578.8Lm | 5000K | IP65 | 100-277Vac    | UL & DLC       |
| 151637 | BLT-ALHL320W-50K-III-[D;N]R | Grey    | 320W  | 42941.5Lm | 5000K | IP65 | 100-277Vac    | UL & DLC       |
| 152382 | BLT-ALHL320W-50K-III-ZR     | Grey    | 320W  | 42941.5Lm | 5000K | IP65 | 200-480Vac    | UL & DLC       |