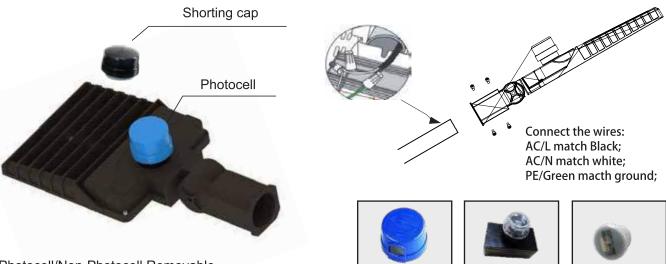

## **Wiring & Features**

Photocell/Non-Photocell Removable Photocell/Non-Photocell Removable, Twist Lock for them