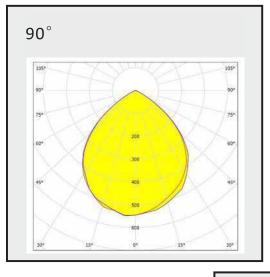

ize                 | 60mm (top end)                                         |  |  |  |  |  |
| Recommended<br>Installation Height | 6-8M (150W) • 10-12M (320W)                            |  |  |  |  |  |
|                                    | Slip Fitter Extruded Arm Surface mounting Extruded Arm |  |  |  |  |  |
|                                    |                                                        |  |  |  |  |  |

# CORRELATED COLOR TEMPERATURE (CCT)



(866) 786-1117 • www.BeyondLEDTechnology.com

BEYOND

# LED Area Light



Beyond LED Technology | 1939 Parker Ct, Stone Mountain, GA, 30087

## LED Area Light

## **Wiring & Features**



Photocell/Non-Photocell Removable Photocell/Non-Photocell Removable, Twist Lock for them







## LED Area Light

## **Distribution Diagram**















#### Installation





### Installation





## LED Area Light

#### Installation





(866) 786-1117 • www.BeyondLEDTechnology.com



## LED Area Light

## **Testing**

#### IP66 rated, suitable for wet locations





#### **IK10** rated





#### Passing the testing at -40°C, can be used at cold area









#### **Packing**

| Installation Arm         | Carton Dimension        | Qty / Carton |  |
|--------------------------|-------------------------|--------------|--|
| Slip Fitter              | 24.53′′*16.77′′*8.7′′   | 12PCS        |  |
| Slip Fitter+Extruded Arm | 24.53′′*19.96′′*10.83′′ | 12PCS        |  |
| Extruded Arm             | 21.77"*19.96"*10.83"    | 12PCS        |  |
| Surface Mount Arm        | 22.32"*20.16"*6.5"      | 12PCS        |  |









Slip Fit