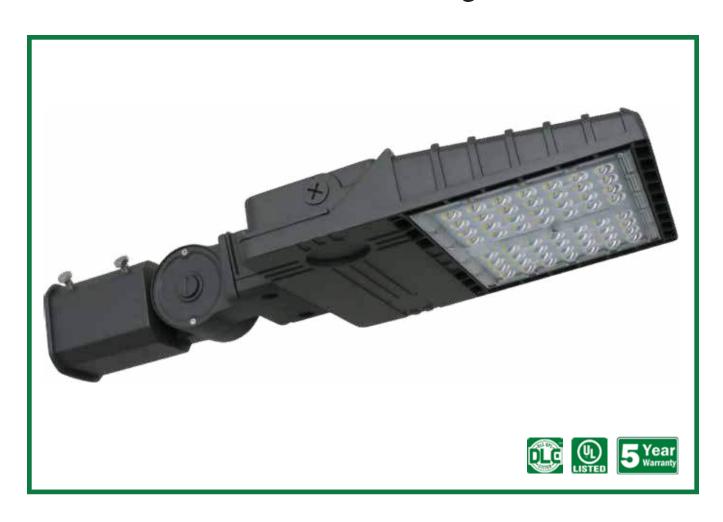

#### PK

Beyond LED Technology's PK Area light is the most economical and newest 2021 model. Our PK Area light offers high lumens per watt for maximum power savings and rebates from power companies. Our PK Area light is a perfect solution for lighting parking areas, loading docks and other general lighting applications.

- High Efficiency Seoul Chip
- Ultra thin sleek design
- Up to 139 lumens per watt
- Optional 3 pin Screw-in photocell
- Built-in 10KV Surge protector
- Several bracket options

- Heat resistant polycarbonate optical lens
- Die Cast Aluminum housing
- Available in White, Grey, Bronze and Black Housing
- Universal 100-277Vac / 480Vac optional
- DLC Premium Approved