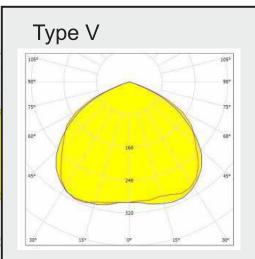

| 60mm (top end)                                         |  |  |  |  |  |
| Recommended<br>Installation Height | 6-8M (150W) • 10-12M (320W)                            |  |  |  |  |  |
|                                    | Slip Fitter Extruded Arm Surface mounting Extruded Arm |  |  |  |  |  |
|                                    |                                                        |  |  |  |  |  |

# CORRELATED COLOR TEMPERATURE (CCT)



(866) 786-1117 • www.BeyondLEDTechnology.com

BEYOND

# LED Area Light



Beyond LED Technology | 1939 Parker Ct, Stone Mountain, GA, 30087

## LED Area Light

## **Wiring & Features**



Photocell/Non-Photocell Removable Photocell/Non-Photocell Removable, Twist Lock for them







## LED Area Light

## **Distribution Diagram**















#### Installation





### Installation





## LED Area Light

#### Installation





(866) 786-1117 • www.BeyondLEDTechnology.com



## LED Area Light

## **Testing**

#### IP66 rated, suitable for wet locations





#### **IK10** rated





#### Passing the testing at -40°C, can be used at cold area









#### **Packing**

| Installation Arm         | Carton Dimension        | Qty / Carton |  |
|--------------------------|-------------------------|--------------|--|
| Slip Fitter              | 24.53′′*16.77′′*8.7′′   | 12PCS        |  |
| Slip Fitter+Extruded Arm | 24.53′′*19.96′′*10.83′′ | 12PCS        |  |
| Extruded Arm             | 21.77"*19.96"*10.83"    | 12PCS        |  |
| Surface Mount Arm        | 22.32"*20.16"*6.5"      | 12PCS        |  |









Slip Fitter Mount

S