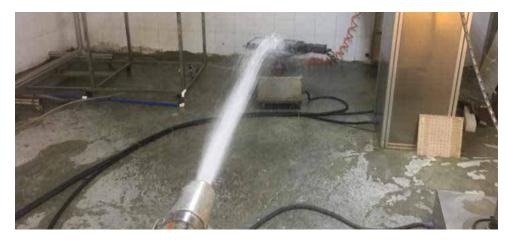

## **Testing**

#### IP66 rated, suitable for wet locations

#### Passing the testing at -40°C, can be used at cold area