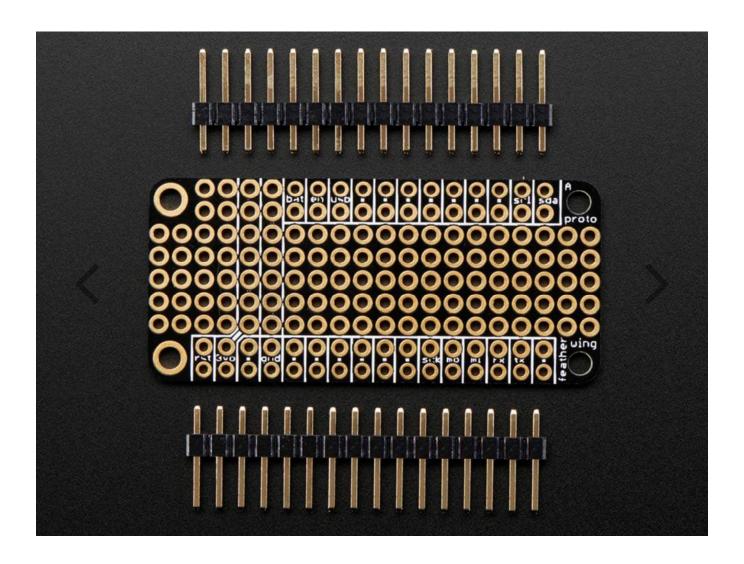

## FeatherWing Proto - Prototyping Add-on For All Feather Boards

PRODUCT ID: 2884

DESCRIPTION -

A Feather board without ambition is a Feather board without FeatherWings!

This is the FeatherWing Proto – a prototyping add-on for all Feather boards. Using our Feather Stacking Headers or Feather Female Headers you can connect a FeatherWing on top or bottom of your Feather board and let the board take flight!

This has a duplicate breakout for each pin on a Feather, as well as a bunch of plain grid proto holes. For GND and 3.3V, we give you a strip of connected pads. There's plenty of room for buttons, indicator LEDs, or anything for your portable project. The FeatherWing Proto makes an ideal partner for any of our Feather boards.