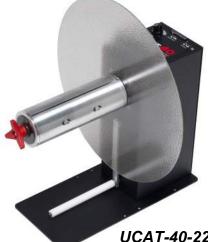

## **UCAT-40**

UCAT-40 Powered Unwinders provide a convenient way to manage your supply roll of labels and also eliminate stress on your printer by feeding labels to the printer. These Powered Unwinders also allow you to use larger supply rolls thereby minimizing your per unit label cost. Additionally, the supply roll doesn't have to be refreshed as often thus saving time and adding convenience.

UCAT-40-220

| Technical Specifications          | UCAT-40                                                                                         |
|-----------------------------------|-------------------------------------------------------------------------------------------------|
| Max Roll Diameter (in)            | 16 (406-mm)                                                                                     |
| Core Diameter (in)                | 3 (76-mm)                                                                                       |
| Max Media Width (in) <sup>1</sup> | 6 - 10 (152 - 254-mm)                                                                           |
| Max Roll Weight (lbs)             | 20 (9-kg)                                                                                       |
| Dimensions-HWD (in)               | 19 x 17 x 17 (482 x 432 x 432-mm)                                                               |
| Weight (Ibs) <sup>1</sup>         | 31 - 33 (14 - 15-kg)                                                                            |
| Max Speed (ips)                   | 160 (4064-mm)                                                                                   |
| Min Speed (ips)                   | 1 (25-mm)                                                                                       |
| Max Torque (in-oz) <sup>2</sup>   | 228                                                                                             |
| Max RPM                           | 485                                                                                             |
| Number of Flanges                 | 1                                                                                               |
| Power Specifications              | 120 - 220VAC in, 19VDC 80W Out                                                                  |
| Warranty                          | 5 year limited warranty on Unwinder - 1 year limited warranty on Power Adaptor                  |
| Available Options                 | <ul> <li>FLANGE, OUT, QC-16</li> <li>ADAPT-326 (6" Core Adaptor)</li> <li>FOOTSWITCH</li> </ul> |