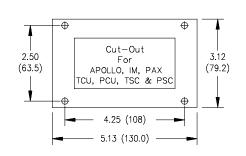

# PANEL DIMENSIONS In inches (mm)

## ORDERING INFORMATION

| MODEL NO. | DESCRIPTION                                                       | PART NUMBER |
|-----------|-------------------------------------------------------------------|-------------|
| BMK 3     | Base Mount Kit For Legend, Lynx And Libra                         | BMK30000    |
| BMK 4     | Base Mount Kit For Gemini, Apollo, IM, PAX, TCU, PCU, TSC And PSC | BMK40000    |
| PMK 3A    | Mounting Panel For Lynx                                           | PMK3A000    |
| PMK 3B    | Mounting Panel For Libra And Legend                               | PMK3B000    |
| PMK 3C    | Mounting Panel For C48, T48, P16 And T16                          | PMK3C000    |
| PMK 4A    | Mounting Panel For Gemini                                         | PMK4A000    |
| PMK 4B    | Mounting Panel For IM, Apollo, PAX, TCU, PCU, TSC And PSC         | PMK4B000    |