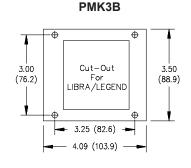

# PANEL DIMENSIONS In inches (mm)

## ORDERING INFORMATION

| MODEL NO. | DESCRIPTION                                                       | PART NUMBER |
|-----------|-------------------------------------------------------------------|-------------|
| BMK 3     | Base Mount Kit For Legend, Lynx And Libra                         | BMK30000    |
| BMK 4     | Base Mount Kit For Gemini, Apollo, IM, PAX, TCU, PCU, TSC And PSC | BMK40000    |
| PMK 3A    | Mounting Panel For Lynx                                           | PMK3A000    |
| PMK 3B    | Mounting Panel For Libra And Legend                               | PMK3B000    |
| PMK 3C    | Mounting Panel For C48, T48, P16 And T16                          | PMK3C000    |
| PMK 4A    | Mounting Panel For Gemini                                         | PMK4A000    |
| PMK 4B    | Mounting Panel For IM, Apollo, PAX, TCU, PCU, TSC And PSC         | PMK4B000    |