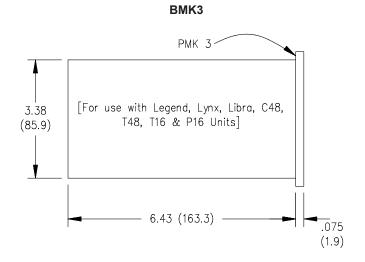

# BASE MOUNT DIMENSIONS In inches (mm)

# PANEL DIMENSIONS In inches (mm)

## ORDERING INFORMATION

| MODEL NO. | DESCRIPTION                                                       | PART NUMBER |
|-----------|-------------------------------------------------------------------|-------------|
| BMK 3     | Base Mount Kit For Legend, Lynx And Libra                         | BMK30000    |
| BMK 4     | Base Mount Kit For Gemini, Apollo, IM, PAX, TCU, PCU, TSC And PSC | BMK40000    |
| PMK 3A    | Mounting Panel For Lynx                                           | PMK3A000    |
| PMK 3B    | Mounting Panel For Libra And Legend                               | PMK3B000    |
| PMK 3C    | Mounting Panel For C48, T48, P16 And T16                          | PMK3C000    |
| PMK 4A    | Mounting Panel For Gemini                                         | PMK4A000    |
| PMK 4B    | Mounting Panel For IM, Apollo, PAX, TCU, PCU, TSC And PSC         | PMK4B000    |