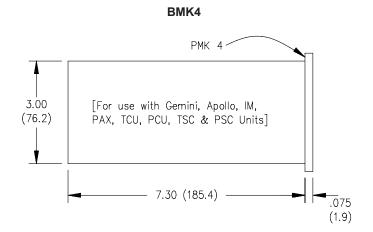

# BASE MOUNT DIMENSIONS In inches (mm)

# PANEL DIMENSIONS In inches (mm)

## ORDERING INFORMATION

| MODEL NO. | DESCRIPTION                                                       | PART NUMBER |
|-----------|-------------------------------------------------------------------|-------------|
| BMK 3     | Base Mount Kit For Legend, Lynx And Libra                         | BMK30000    |
| BMK 4     | Base Mount Kit For Gemini, Apollo, IM, PAX, TCU, PCU, TSC And PSC | BMK40000    |
| PMK 3A    | Mounting Panel For Lynx                                           | PMK3A000    |
| PMK 3B    | Mounting Panel For Libra And Legend                               | PMK3B000    |
| PMK 3C    | Mounting Panel For C48, T48, P16 And T16                          | PMK3C000    |
| PMK 4A    | Mounting Panel For Gemini                                         | PMK4A000    |
| PMK 4B    | Mounting Panel For IM, Apollo, PAX, TCU, PCU, TSC And PSC         | PMK4B000    |