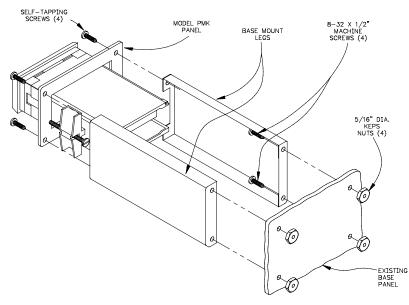

### **DESCRIPTION**

The Model BMK3 and 4 Base Mount Kits provide the necessary equipment for base mounting various units. The kits are coated with a durable flat black polyurethane finish and consist of two mounting legs which attach to the customer's base panel, using the hardware provided.

Model PMK3 and 4 are separate front panels, available for different sized units. After mounting the units to the appropriate PMK panel, the entire assembly is then attached to the mounting legs.

### **MOUNTING PROCEDURE**

- 1. Mark and drill holes (3/16" Dia.) in base panel for attaching the base mount legs. Use the appropriate Model PMK panel as a template for marking the mounting hole locations. NOTE: RECOMMENDED MINIMUM BASE PANEL THICKNESS IS 1/8" TO SUPPORT THE WEIGHT OF THE INDICATOR WITHOUT PANEL DISTORTION.
- Attach the base mount legs to the base panel using the machine screws and nuts provided or user supplied hardware if panel thickness exceeds 1/4".
- 3. Mount the indicator to the Model PMK panel, utilizing the mounting clips provided, in accordance with the panel mounting instructions supplied with the individual unit.
- Attach the PMK panel and unit assembly to the base mount legs by using the self-tapping screws provided.