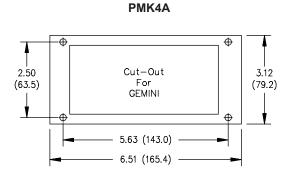

# PANEL DIMENSIONS In inches (mm)

## ORDERING INFORMATION

| MODEL NO. | DESCRIPTION                                                       | PART NUMBER |
|-----------|-------------------------------------------------------------------|-------------|
| BMK 3     | Base Mount Kit For Legend, Lynx And Libra                         | BMK30000    |
| BMK 4     | Base Mount Kit For Gemini, Apollo, IM, PAX, TCU, PCU, TSC And PSC | BMK40000    |
| PMK 3A    | Mounting Panel For Lynx                                           | PMK3A000    |
| PMK 3B    | Mounting Panel For Libra And Legend                               | PMK3B000    |
| PMK 3C    | Mounting Panel For C48, T48, P16 And T16                          | PMK3C000    |
| PMK 4A    | Mounting Panel For Gemini                                         | PMK4A000    |
| PMK 4B    | Mounting Panel For IM, Apollo, PAX, TCU, PCU, TSC And PSC         | PMK4B000    |