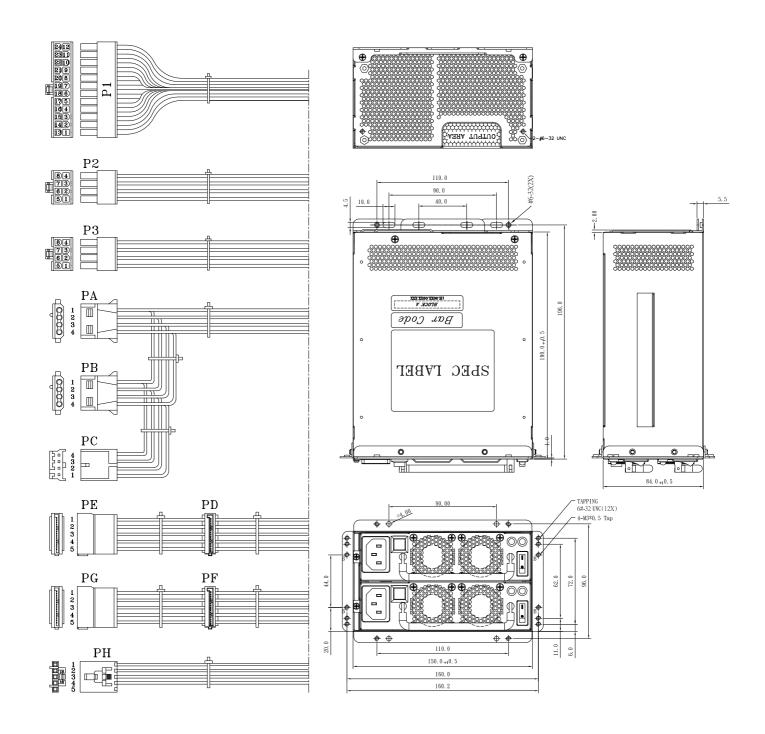

#### **GENERAL SPECIFICATIONS**

Dimension (L x W x H): 190 x 150 x 84 (mm)

7.49 x 5.91 x 3.3 (inch)

Efficiency: 80 Plus Gold

Hold-up time: 115V / 60Hz: ≥ 16ms

230V / 50Hz: ≥16ms

100,000 hours of continuous operation at 25°C, Max,-output load MTBF:

#### **MECHANICAL SPECIFICATIONS**

UNIT: mm