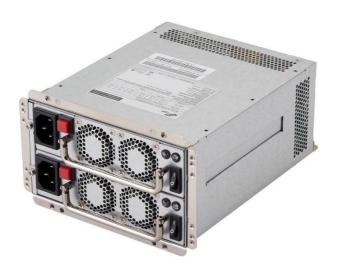

#### **DESCRIPTION**

FSP600-60MRB(S) is an unique Mini-redundant power supply. It comes to offer the same form factor from 350W to 600W, and the total power capacity up to 600 Watts, plus hot swap features, which makes it to be perfectly fit in a standard 2U server chassis, and used in an industrial or home office environment. In addition, the power supply is ideally the best choice for server, workstation, communication or any other automation applications. This product also complies with the latest safety and EMC standards, which is perfectly to meet various regulations worldwide.

#### **GENERAL SPECIFICATIONS**

Dimension (L x W x H): 190 x 150 x 84 (mm)

7.49 x 5.91 x 3.3 (inch)

Efficiency: 80 Plus Gold

Hold-up time: 115V / 60Hz: ≥ 16ms

230V / 50Hz: ≥16ms

100,000 hours of continuous operation at 25°C, Max,-output load MTBF: