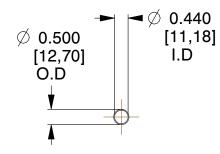

## **NOTES:**

Material : Hard Drawn
 Finish : Glod Irridite

3. Ends: Closed

4. Total Coils: 10.000

5. Sugg. Max. Deflection : 6.600 (in)6. Sugg. Max. Load : 2.300 (lbs)

7. All Drawing Dimensions are in Inches [mm]