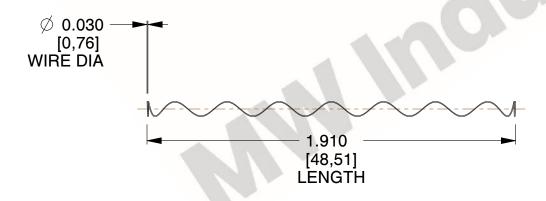

## **NOTES:**

Material : Hard Drawn
 Finish : Glod Irridite

3. Ends: Closed

4. Total Coils: 10.000

5. Sugg. Max. Deflection : 6.600 (in)6. Sugg. Max. Load : 2.300 (lbs)

7. All Drawing Dimensions are in Inches [mm]