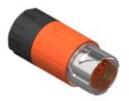

## 915 Extension

9-pin EMC - Shielding Earth-to-Housing Connection according to VDE 0627

## E KU B 201 NN 00 31 0500 000 E K B 201 N 00 31 0500 000

Contact Arrangement mating view

**Technical Data** 

number of pins power signal temperature range clamping range protection type 9 4 (3+PE) 5 -20 °C to 130 °C Ø 4.5 mm to Ø 6.5 mm when connected IP 66/67