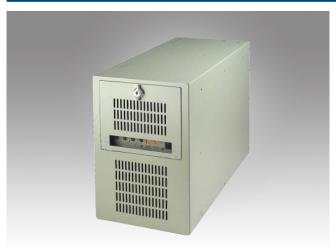

# **IPC-7220**

## Desktop/wallmount Chassis for ATX/mATX Motherboard

#### **Features**

- Two 5.25" and two 3.5" shock-resistant drive bays
- Lockable front door to prevent unauthorized access
- LED indicators and alarm notification for system fault detection
- Easy-to-maintain system fan and air filter
- Low noise system fan
- Built-in Intelligent System Module enables whole system fan control and remote manageability