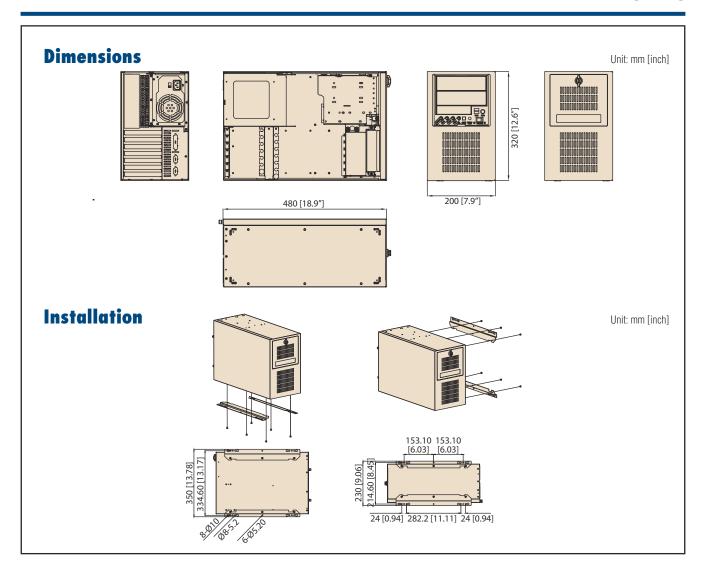

#### **Specifications**

|                             |                                                                                                                           | External                                                                        | Internal                                        |  |
|-----------------------------|---------------------------------------------------------------------------------------------------------------------------|---------------------------------------------------------------------------------|-------------------------------------------------|--|
| Drive Bay                   | 5.25"                                                                                                                     | 2                                                                               | -                                               |  |
|                             | 3.5"                                                                                                                      | _1                                                                              | 1                                               |  |
|                             | Fan                                                                                                                       | 1 (12 cm / 85 CFM)                                                              |                                                 |  |
| Cooling                     | Air Filters                                                                                                               | 2 (one 7 x 12 cm and one 12 x 12 cm)                                            |                                                 |  |
| Cooling                     | Smart Fan                                                                                                                 | System fan speed referring to chassis thermal senso<br>Advantech MBs/CPU cards) | or, or CPU temperature (Available with selected |  |
| Front I/O Interfess         | USB 2.0                                                                                                                   | 2                                                                               |                                                 |  |
| Front I/O Interface         | PS/2                                                                                                                      | PS/2 keyboard and mouse, or PS/2 keyboard depends on the enclosed motherboard   |                                                 |  |
|                             | LED Indicators                                                                                                            | Power, HDD, temperature and fan                                                 |                                                 |  |
| Miscellaneous               | Control                                                                                                                   | Power switch, system reset and alarm reset buttons                              |                                                 |  |
|                             | Rear Panel                                                                                                                | Reserved Two 9-pin D-Sub openings, one LPT open                                 |                                                 |  |
| Intelligent System Module   | CPU/System fan speed, CPU/System temperature, motherboard voltage (Only selected Advantech MBs/CPU cards with WISE-PaaS/R |                                                                                 |                                                 |  |
| Remote Monitoring           | installed can fully enable these fu                                                                                       | nctions, check with Advantech local rep. for detailed in                        | <i></i>                                         |  |
|                             |                                                                                                                           | Operating                                                                       | Non-Operating                                   |  |
|                             | Temperature                                                                                                               | 0 ~ 40 °C (32 ~ 104 °F)                                                         | -20 ~ 60 °C (-4 ~ 140 °F)                       |  |
| Environmental               | Humidity                                                                                                                  | 10 ~ 85% @ 40 °C, non-condensing                                                | 10 ~ 95% @ 40 °C, non-condensing                |  |
|                             | Vibration (5 ~ 500 Hz)                                                                                                    | 1 Grms                                                                          | 2 G                                             |  |
|                             | Shock                                                                                                                     | 10 G (with 11 ms duration, half sine wave)                                      |                                                 |  |
| Physical Characteristics    | Dimensions (W x H x D)                                                                                                    | 200 x 320 x 480 mm (7.9" x 12.6" x 18.9")                                       |                                                 |  |
| i ilysicai orialacteristics | Weight                                                                                                                    | 14 kg (30.8 lb)                                                                 |                                                 |  |