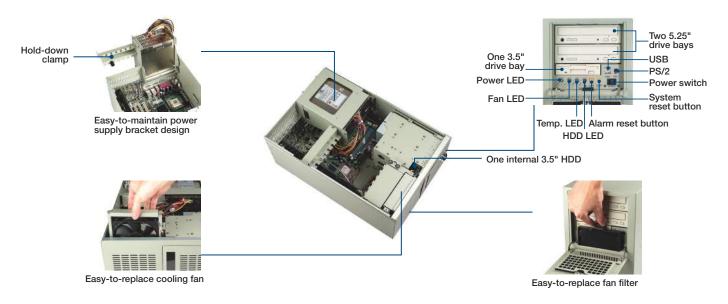

#### **Features**

- Two 5.25" and two 3.5" shock-resistant drive bays
- Lockable front door to prevent unauthorized access
- LED indicators and alarm notification for system fault detection
- Easy-to-maintain system fan and air filter
- Low noise system fan
- Built-in Intelligent System Module enables whole system fan control and remote manageability

#### **Specifications**

|                             |                                                                                                                           | External                                                                        | Internal                                        |  |
|-----------------------------|---------------------------------------------------------------------------------------------------------------------------|---------------------------------------------------------------------------------|-------------------------------------------------|--|
| Drive Bay                   | 5.25"                                                                                                                     | 2                                                                               | -                                               |  |
|                             | 3.5"                                                                                                                      | _1                                                                              | 1                                               |  |
|                             | Fan                                                                                                                       | 1 (12 cm / 85 CFM)                                                              |                                                 |  |
| Cooling                     | Air Filters                                                                                                               | 2 (one 7 x 12 cm and one 12 x 12 cm)                                            |                                                 |  |
| Cooling                     | Smart Fan                                                                                                                 | System fan speed referring to chassis thermal senso<br>Advantech MBs/CPU cards) | or, or CPU temperature (Available with selected |  |
| Front I/O Interfess         | USB 2.0                                                                                                                   | 2                                                                               |                                                 |  |
| Front I/O Interface         | PS/2                                                                                                                      | PS/2 keyboard and mouse, or PS/2 keyboard depends on the enclosed motherboard   |                                                 |  |
|                             | LED Indicators                                                                                                            | Power, HDD, temperature and fan                                                 |                                                 |  |
| Miscellaneous               | Control                                                                                                                   | Power switch, system reset and alarm reset buttons                              |                                                 |  |
|                             | Rear Panel                                                                                                                | Reserved Two 9-pin D-Sub openings, one LPT open                                 |                                                 |  |
| Intelligent System Module   | CPU/System fan speed, CPU/System temperature, motherboard voltage (Only selected Advantech MBs/CPU cards with WISE-PaaS/R |                                                                                 |                                                 |  |
| Remote Monitoring           | installed can fully enable these fu                                                                                       | nctions, check with Advantech local rep. for detailed in                        | <i></i>                                         |  |
|                             |                                                                                                                           | Operating                                                                       | Non-Operating                                   |  |
|                             | Temperature                                                                                                               | 0 ~ 40 °C (32 ~ 104 °F)                                                         | -20 ~ 60 °C (-4 ~ 140 °F)                       |  |
| Environmental               | Humidity                                                                                                                  | 10 ~ 85% @ 40 °C, non-condensing                                                | 10 ~ 95% @ 40 °C, non-condensing                |  |
|                             | Vibration (5 ~ 500 Hz)                                                                                                    | 1 Grms                                                                          | 2 G                                             |  |
|                             | Shock                                                                                                                     | 10 G (with 11 ms duration, half sine wave)                                      |                                                 |  |
| Physical Characteristics    | Dimensions (W x H x D)                                                                                                    | 200 x 320 x 480 mm (7.9" x 12.6" x 18.9")                                       |                                                 |  |
| i ilysicai orialacteristics | Weight                                                                                                                    | 14 kg (30.8 lb)                                                                 |                                                 |  |