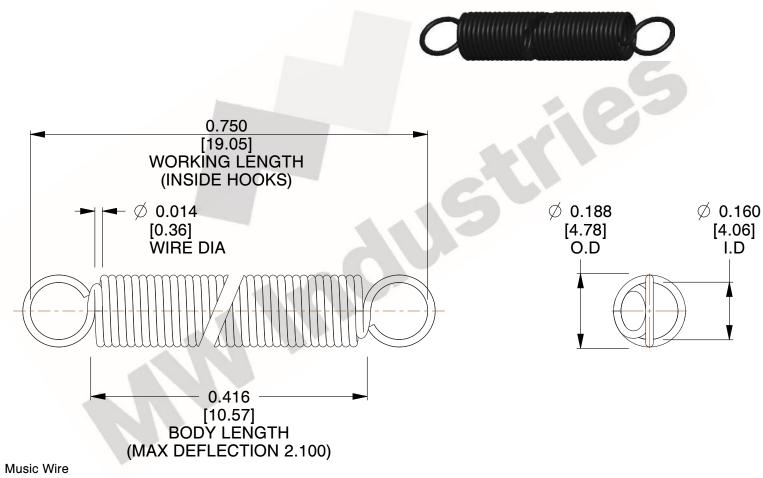

NOTES:

1. Material: Music Wire

2. Finish:

3. Sugg Max. Load: 0.550 (lbs) 4. Sugg Max. Deflection: 2.100 (in)

5. All Drawing Dimensions are in Inches [mm]

6. Coil Count

are provided for reference and evaluation purposes only, and is subject to change without notice. MW Industries makes no representations, warranties or guarantees as to the appropriateness, accuracy, completeness, or suitability for any purpose, of the file, information or specifications. You are solely responsible for the use of the file, information or specifications.