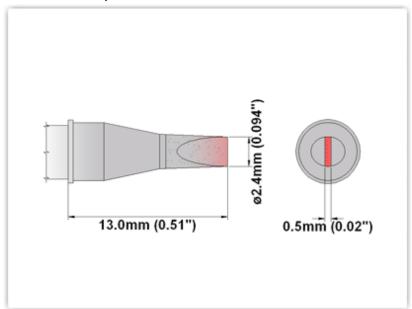

## **Technical Specifications**

ET70CH024

Chisel 30° 2.40mm (0.09")

Tip Style: Chisel 30°
Tip Width: 2.40mm (0.09")
Tip Length: 13.00mm (0.51")

70 Type Cartridge<sup>1</sup>:

350°C - 398°C

RoHS Compliant<sup>2</sup> / Lead Free: