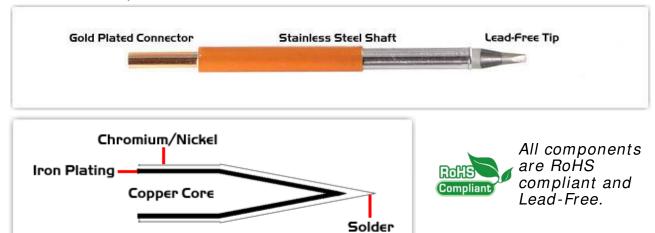

## Material Composition

<sup>1</sup> Easy Braid Co. tip cartridges will typically idle within a temperature range of +/-1.1°C. However, there is variation in idle temperature across tip geometries within an individual temperature series. Easy Braid Co. offers a wide variety of tip geometries from 0.25mm fine point tip to 5mm chisel. The length and geometry of a tip will have an influence on the tip idle temperature. To accurately measure idle temperature it will depend greatly on the measurement method, technique and equipment used. Two different methods or the use of alternative equipment will produce different test results.