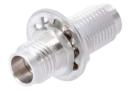

### 1.85 mm(F) to 1.85 mm(F): Bulkhead type

**Withwave's Precision Test Adapters** are designed based on precision microwave interconnection technologies. This 1.85 mm(F) to 1.85 mm(F) adapter with Bulkhead manufactured to precise microwave specifications and constructed with female gender on side 1 and female gender side 2.

The precision microwave connector interfaces ensure an excellent microwave performance up to 67GHz