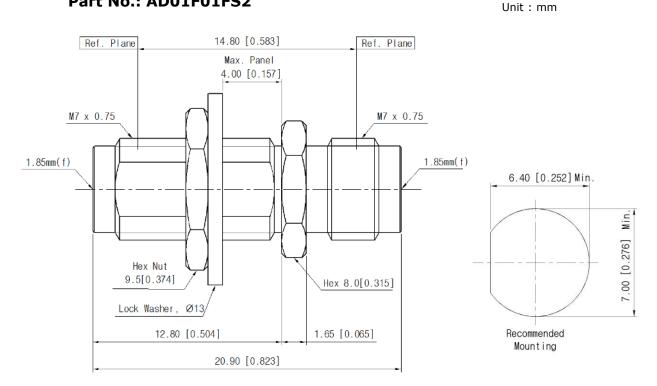

: DC to 67 GHz- VSWR : 1.30 : 1(Max) @ 67 GHz

- Stainless steel (passivated)

### ■ Specification

| Scope      | Specification        | AD01F01FS2                    |
|------------|----------------------|-------------------------------|
| Electrical | Impedance(Ohm)       | 50                            |
|            | Operation Freq.(GHz) | DC to 67 GHz                  |
|            | VSWR (Max)           | 1.30: 1                       |
| Material   | Dielectric           | Special dielectric            |
|            | Center Contact       | BeCu with gold plated         |
|            | Body                 | Passivated<br>Stainless Steel |

<sup>\*</sup> RoHS Compliant

# Precision Test Adapters

## 1.85 mm(F) to 1.85 mm(F): Bulkhead type



### Drawing

Part No.: AD01F01FS2



#### Test Result