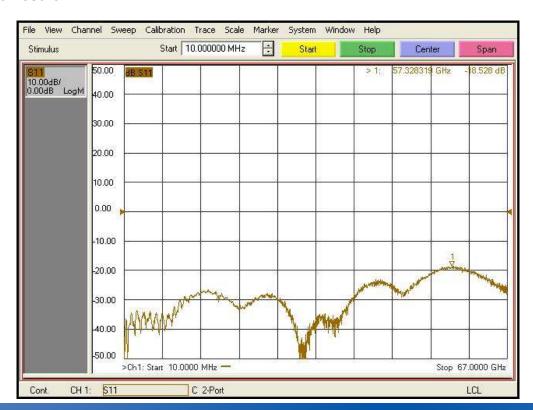

R : 1.30 : 1(Max) @ 67 GHz

- Stainless steel (passivated)

### ■ Specification

| Scope      | Specification        | AD01F01FS2                    |
|------------|----------------------|-------------------------------|
| Electrical | Impedance(Ohm)       | 50                            |
|            | Operation Freq.(GHz) | DC to 67 GHz                  |
|            | VSWR (Max)           | 1.30: 1                       |
| Material   | Dielectric           | Special dielectric            |
|            | Center Contact       | BeCu with gold plated         |
|            | Body                 | Passivated<br>Stainless Steel |

<sup>\*</sup> RoHS Compliant

# Precision Test Adapters

## 1.85 mm(F) to 1.85 mm(F): Bulkhead type



### Drawing

Part No.: AD01F01FS2



#### Test Result