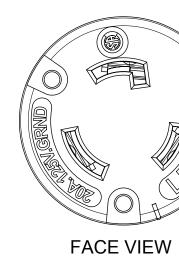

|   | 12          | 11           | 10     | 9 |
|---|-------------|--------------|--------|---|
|   | I           |              |        | 7 |
|   | ORDER NO.   | WOODHEAD NO. | COLOR  |   |
|   | 130147-0141 | 67W47        | YELLOW |   |
| Η | 130147-0142 | 67W47BLK     | BLACK  |   |
|   |             |              |        | _ |

| DESCRPITION                    | MATERIAL                                 |   |  |  |  |
|--------------------------------|------------------------------------------|---|--|--|--|
| BLADES                         | BRASS, NICKEL PLATED                     |   |  |  |  |
| RETAINING SCREWS               | STAINLESS STEEL                          |   |  |  |  |
| CLAMP AND TERMINAL SCREW ASSY. | BRASS, ZINC PLATED                       |   |  |  |  |
| FEMALE INSERT                  | NYLON                                    | 1 |  |  |  |
| TERMINAL COVER                 | POLYCARBONATE                            | 1 |  |  |  |
| COVER ASSEMBLY                 | POLYCARBONATE, STAINLESS STEEL, ALUMINUM |   |  |  |  |
| GASKET FLIP                    | NEOPRENE                                 | 1 |  |  |  |
| SUPPORT PLATE                  | STAINLESS STEEL                          |   |  |  |  |
| SCREW (GROUND WIRE)            | STAINLESS STEEL                          | 1 |  |  |  |
| JUMPER WIRE ASSY               | COPPER, BRASS (TINNED FINISH)            | 1 |  |  |  |