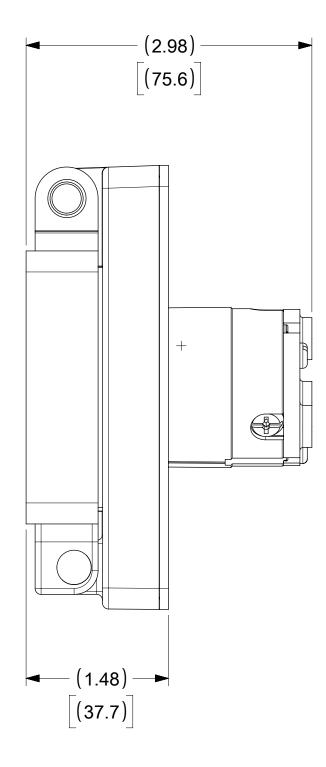

| DESCRPITION                    | MATERIAL                                 |   |  |  |  |
|--------------------------------|------------------------------------------|---|--|--|--|
| BLADES                         | BRASS, NICKEL PLATED                     |   |  |  |  |
| RETAINING SCREWS               | STAINLESS STEEL                          |   |  |  |  |
| CLAMP AND TERMINAL SCREW ASSY. | BRASS, ZINC PLATED                       |   |  |  |  |
| FEMALE INSERT                  | NYLON                                    | 1 |  |  |  |
| TERMINAL COVER                 | POLYCARBONATE                            | 1 |  |  |  |
| COVER ASSEMBLY                 | POLYCARBONATE, STAINLESS STEEL, ALUMINUM |   |  |  |  |
| GASKET FLIP                    | NEOPRENE                                 | 1 |  |  |  |
| SUPPORT PLATE                  | STAINLESS STEEL                          |   |  |  |  |
| SCREW (GROUND WIRE)            | STAINLESS STEEL                          | 1 |  |  |  |
| JUMPER WIRE ASSY               | COPPER, BRASS (TINNED FINISH)            | 1 |  |  |  |