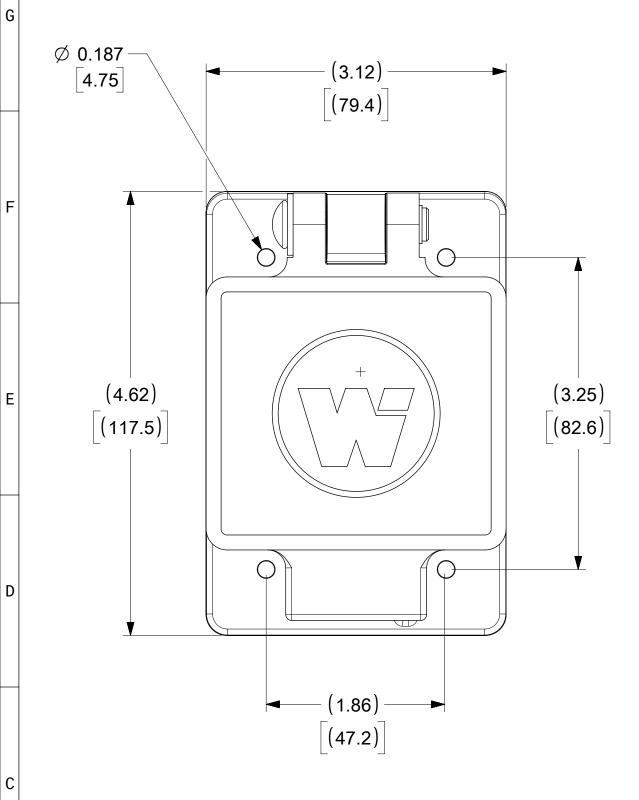

| DESCRPITION                    | MATERIAL                                 |   |  |  |  |
|--------------------------------|------------------------------------------|---|--|--|--|
| BLADES                         | BRASS, NICKEL PLATED                     |   |  |  |  |
| RETAINING SCREWS               | STAINLESS STEEL                          |   |  |  |  |
| CLAMP AND TERMINAL SCREW ASSY. | BRASS, ZINC PLATED                       |   |  |  |  |
| FEMALE INSERT                  | NYLON                                    | 1 |  |  |  |
| TERMINAL COVER                 | POLYCARBONATE                            | 1 |  |  |  |
| COVER ASSEMBLY                 | POLYCARBONATE, STAINLESS STEEL, ALUMINUM |   |  |  |  |
| GASKET FLIP                    | NEOPRENE                                 | 1 |  |  |  |
| SUPPORT PLATE                  | STAINLESS STEEL                          |   |  |  |  |
| SCREW (GROUND WIRE)            | STAINLESS STEEL                          | 1 |  |  |  |
| JUMPER WIRE ASSY               | COPPER, BRASS (TINNED FINISH)            | 1 |  |  |  |