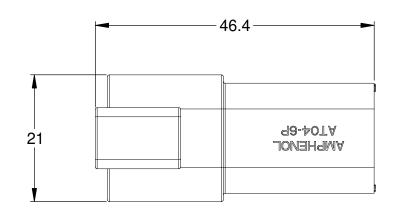

## **REFERENCE DIMENSIONS - ASSEMBLED**

NOTES: UNLESS OTHERWISE SPECIFIED

1. MATERIAL:

HOUSING: THERMOPLASTIC; COLOR: GREY WEDGELOCK: THERMOPLASTIC; COLOR: GREEN

SEALS: SILICONE RUBBER

CONTACTS: COPPER ALLOY; NICKEL PLATED

- 2. SPECIFICATIONS:
  - 2.1 CURRENT RATING: 13 AMPS
  - 2.2 OPERATING TEMPERATURE: -55°C TO +125°C
  - 2.3 DIELECTRIC WITHSTANDING VOLTAGE: LESS THAN 2 MILLIAMPS CURRENT LEAKAGE @ 1500 VOLTS AC.
  - 2.4 INSULATION RESISTANCE: 1000 MEGOHMS MIN @ 25°C.
  - 2.5 CONTACT MILLIVOLT DROP: 60 MILLIVOLT DROP

    @ 13 AMP TEST CURRENT.
  - 2.6 MOISTURE RESISTANCE: IP67 (MATED CONDITION)
    2.7 CONNECTOR MATING CYCLE DURABILITY: 100 CYCLES

- 3. MATING PART: AT06-6S\* PLUG (\* = MODIFICATIONS AND COLORS)
- 4. AVAILABLE HAND CRIMPER: CA-5D12
- 5. ALL COMPONENTS ARE RoHS COMPLIANT.
- 6. ALL DIMENSIONS ARE FOR REFERENCE USE ONLY.
- 7 WIRE RANGE OF CONTACTS INCLUDED IN KIT: 16 20 AWG
- 8 CONTACT SIZE AND REAR SEAL WIRE RANGE: