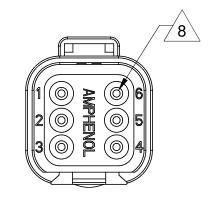

| CONTACT | MIN. INSUL.          | MAX. INSUL.          | TYPICAL     |
|---------|----------------------|----------------------|-------------|
| SIZE    | O.D.                 | O.D.                 | WIRE RANGE  |
| 16      | 2.24 mm<br>(.088 in) | 3.68 mm<br>(.145 in) | 14 - 20 AWG |