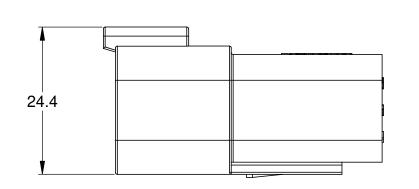

## **REFERENCE DIMENSIONS - ASSEMBLED**

NOTES: UNLESS OTHERWISE SPECIFIED

1. MATERIAL:

HOUSING: THERMOPLASTIC; COLOR: GREY WEDGELOCK: THERMOPLASTIC; COLOR: GREEN

SEALS: SILICONE RUBBER

CONTACTS: COPPER ALLOY; NICKEL PLATED