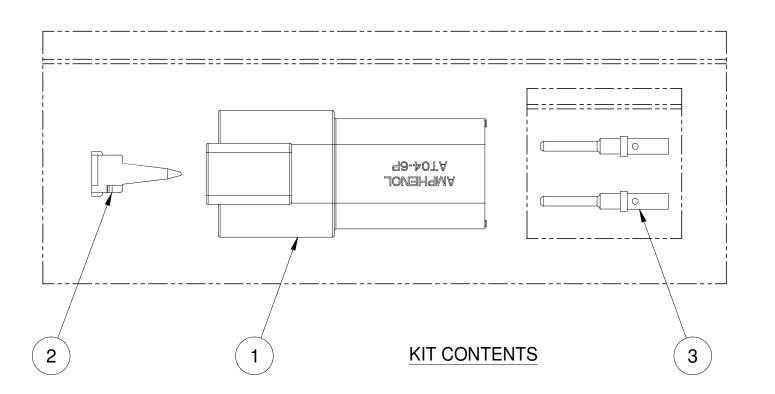

KIT, AT SERIES, 6 POS RECEPTACLE, CONTACTS, AND WEDGELOCK

AT04-6P-KIT01

| ^  |                                                                                                               |                  |                                                                                                                                                 |                                           |                                                  | Ī    |
|----|---------------------------------------------------------------------------------------------------------------|------------------|-------------------------------------------------------------------------------------------------------------------------------------------------|-------------------------------------------|--------------------------------------------------|------|
| 7\ | 6                                                                                                             | 6 AT60-202-16141 |                                                                                                                                                 | CONTACT, PIN, SOLID, SIZE 16, 16-20 AWG 3 |                                                  |      |
|    | 1 AW6P                                                                                                        |                  | P-W                                                                                                                                             |                                           | P-WEDGELOCK, 6 POSITION, AT SERIES               |      |
|    | 1 AT04-6P QUANTITY PART N                                                                                     |                  |                                                                                                                                                 | RECEPTACLE, 6 PIN, AT SERIES              |                                                  | 1    |
|    |                                                                                                               |                  | IUMBER                                                                                                                                          | DESCRIPTION                               |                                                  | ITEM |
|    |                                                                                                               | MATERIALS LIST   |                                                                                                                                                 |                                           |                                                  |      |
|    | UNLESS OTHERWISE SPECIFIED  1) All dimensions are in metric(mm). 2) Tolerances are as follows: 1 PL DEC ±0.30 |                  | SIGNATUR                                                                                                                                        | ES DATE                                   | Amphanal                                         |      |
|    |                                                                                                               |                  | D.PARKS                                                                                                                                         | 19SEP13                                   | Amphenol                                         |      |
|    |                                                                                                               |                  | CHECKED:                                                                                                                                        |                                           | Sine Systems - www.amphenol-sine.com             |      |
|    |                                                                                                               |                  | ENGINEER:                                                                                                                                       |                                           | 44724 Morley Drive<br>Clinton Township, MI 48036 |      |
|    |                                                                                                               |                  | APPROVAL:                                                                                                                                       |                                           | Cilition Township, Wi 40030                      |      |
|    |                                                                                                               |                  | CUSTOMER:                                                                                                                                       | KIT, AT SERIES, 6 FOSITION RECEFTA        |                                                  | CLE, |
|    |                                                                                                               |                  | SHOWN HEREON ARE THE PROPERTY OF<br>THE AMPHENOL CORPORATION. NO RIGHTS<br>OF REPRODUCTION ARE IMPLIED. ALL<br>DIMENSIONS ARE SUBJECT TO NORMAL |                                           | CONTACTS, AND WEDGELOCK                          |      |
|    |                                                                                                               |                  |                                                                                                                                                 |                                           | B C- AT04-6P-KIT01                               | A    |
|    |                                                                                                               |                  |                                                                                                                                                 |                                           | SCALE: NONE SHEET 1 OF                           | 1    |
|    |                                                                                                               |                  |                                                                                                                                                 |                                           | 14014E                                           |      |