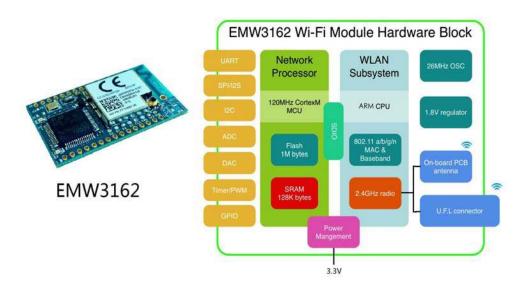

## Introduction:

EMW3162 is the new module that design by **MXCHIP** in the 2013. For the embedded products applications, it focus on the ultra-low power low cost. This Wi-Fi wireless LAN module. It combines the latest Wi-Fi technology and microcontroller technology, within IEEE802.11b/g/n wireless communications and a variety of energy-saving mode, widely used in a variety of new intelligent electronic products. It has the latest features EMW316x series modules, but also keep the pin is fully compatible with EMW3280 module.

EMW3162 built-in frequency up to 120MHz Cortex-M3 microcontroller STM32F205RG, 1M byte of Flash, 128k bytes of SRAM and extensive peripheral functions with the MxchipWnet embedded Wi-Fi firmware.

Users can easy and quick add Wi-Fi network communications capabilities for embedded devices. You can use MxchipWNet software library developed directly on a variety of embedded Wi-Fi module applications.