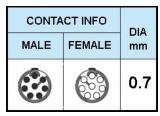

PSG.1B.308.CLAD62 PUSH-PULL PLUG, 8 PIN CONTACTS, SOLDER, 6.2 MM COLLET

| KEY SPECIFICATIONSA  |              |
|----------------------|--------------|
| CONNECTOR SERIES     | PSG          |
| CONNECTOR SIZE       | 1B           |
| CONNECTOR GENDER     | MALE         |
| CODING               | G            |
| LOCKING STYLE        | SELF LOCKING |
| ATTACHMENT METHOD    | SOLDER       |
| IP RATING            | IP 50        |
| COLLET SIZE          | 6.2 MM       |
| STANDARD MATE SERIES | FSG          |