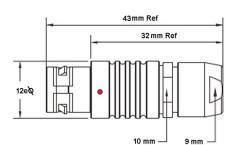

PSG.1B.308.CLAD62 PUSH-PULL PLUG, 8 PIN CONTACTS, SOLDER, 6.2 MM COLLET

| KEY SPECIFICATIONSA  |              |
|----------------------|--------------|
| CONNECTOR SERIES     | PSG          |
| CONNECTOR SIZE       | 1B           |
| CONNECTOR GENDER     | MALE         |
| CODING               | G            |
| LOCKING STYLE        | SELF LOCKING |
| ATTACHMENT METHOD    | SOLDER       |
| IP RATING            | IP 50        |
| COLLET SIZE          | 6.2 MM       |
| STANDARD MATE SERIES | FSG          |