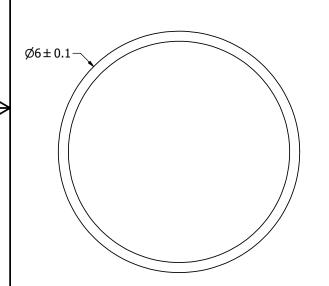

- 1. ALL DIMENSIONS ARE IN MILLIMETERS.
- 2. SPECIFICATIONS SUBJECT TO CHANGE OR WITHDRAWL WITHOUT NOTICE.
- 3. THIS PART IS RoHS 2011/65/EU COMPLIANT.

| UNLESS OTHERWISE<br>SPECIFIED:                |           | Designed by |
|-----------------------------------------------|-----------|-------------|
| DIMENSIONS ARE IN                             | SIZE      | B.M.        |
| MILLIMETERS,                                  |           | $\infty$    |
| TOLERANCES<br>ARE ±0.5 AND<br>ANGLES ARE ±3°. | A3        | XX          |
| POM-22451                                     | C10_P idw | 4           |