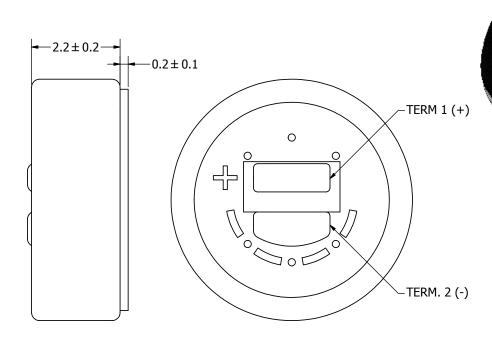

| SPECIFICATIONS               |             |      |  |
|------------------------------|-------------|------|--|
| PARAMETERS                   | VALUES      | UNIT |  |
| DIRECTIVITY                  | OMINI       | -    |  |
| SENSITIVTY                   | -45 ± 4     | dB   |  |
| STANDARD OPERATING VOLTAGE   | 2           | Vdc  |  |
| MAX OPERATING VOLTAGE        | 10          | Vdc  |  |
| CURRENT CONSUMPTION (MAX)    | 0.5         | mA   |  |
| IMPEDANCE                    | 2.2         | KOhm |  |
| SIGNAL TO NOISE RATIO (MIN.) | 55          | dB   |  |
| TERMINAL                     | SOLDER PADS | -    |  |
| INTERNAL CAPACITOR           | 10          | pF   |  |

- 1. ALL DIMENSIONS ARE IN MILLIMETERS.
- 2. SPECIFICATIONS SUBJECT TO CHANGE OR WITHDRAWL WITHOUT NOTICE.
- 3. THIS PART IS RoHS 2011/65/EU COMPLIANT.

| UNLESS OTHERWISE<br>SPECIFIED:                |           | Designed by |
|-----------------------------------------------|-----------|-------------|
| DIMENSIONS ARE IN                             | SIZE      | B.M.        |
| MILLIMETERS,                                  |           | $\infty$    |
| TOLERANCES<br>ARE ±0.5 AND<br>ANGLES ARE ±3°. | A3        | XX          |
| POM-22451                                     | C10_P idw | 4           |