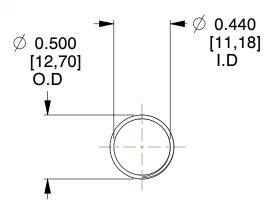

## **NOTES:**

1. Material : Music Wire 2. Finish : Glod Irridite

3. Ends: Closed and Ground

4. Total Coils: 10.000

Sugg. Max. Deflection: 0.940 (in)
 Sugg. Max. Load: 2.300 (lbs)

7. All Drawing Dimensions are in Inches [mm]