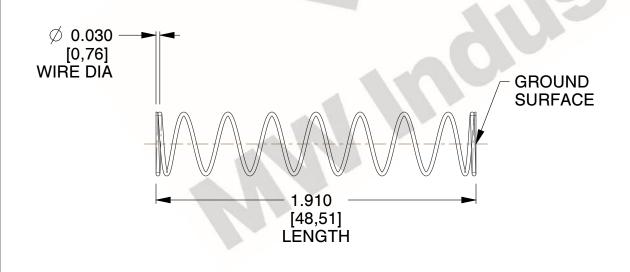

## **NOTES:**

1. Material : Music Wire 2. Finish : Glod Irridite

3. Ends: Closed and Ground

4. Total Coils: 10.000

Sugg. Max. Deflection: 0.940 (in)
 Sugg. Max. Load: 2.300 (lbs)

7. All Drawing Dimensions are in Inches [mm]