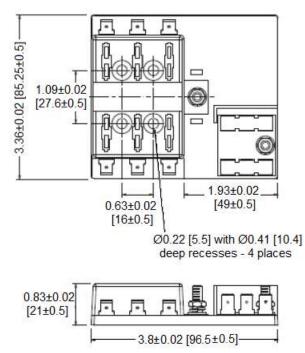

## Mechanical Dimensions: Inches [mm]

-Operation beyond the specified maximum ratings or improper use may result in damage and possible electrical arcing and/or flame.

-Avoid contact of device with chemical solvent. Prolonged contact may damage the device performance.