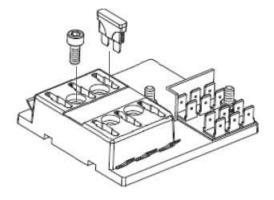

## Type BLC-106-G Fuse Block 6 Pole – Regular Auto Blade Type With 12 Position Grounding Block

www.optifuse.com

(619) 593-5050

**Specifications:** 

Max Current Rating: 25A per Circuit - 150A Max Input
Max Voltage: 32VDC
Fuse Type: Regular Auto Blade (APR series), Regular Automotive Circuit Breakers (ACBP4-PL and MRCBP4-PL series)
Base: Polycarbonate
Load-side Connection: 0.250" Quick Connect Terminals - Copper, Tin plated
Line-side Connection: #10-32 stud terminal with hex nut, flat washer, lockwasher (hardware provided)
Mounting: 5.5mm diameter mounting holes for #10 screws (not provided)
Optional Cover available