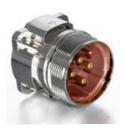

## 940 Receptacle

Earth-to-Housing Connection according to VDE 0627 flange mount /Flange 40x40

## **Technical Data**

number of pins 4 (3+PE) power . signal

-20 °C to 130 °C temperature range protection type when connected IP 66/67

**Electrical Data** power signal max. 75 A\* 630V (AC/DC) max. 30 A\* 250 V (AC/DC) rated current rated voltage rated insulation voltage (L-L) 6000 V 4000 V