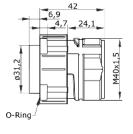

TE Connectivity Industrial GmbH Bernrieder Straße 15 94559 Niederwinkling, Deutschland Tel.: +49 9962 2002-0 Fax: +49 9962 2002-70 E-Mall: intercontec@te.com Web: www.intercontec.biz

Hauptabmessungen

Montagefenster

**Main Dimensions** Receptacle

\*for max. wire cross-section pay attention to the cross-section of used contacts