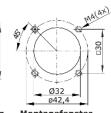

TE Connectivity Industrial GmbH Bernrieder Straße 15 94559 Niederwinkling, Deutschland Tel.: +49 9962 2002-0 Fax: +49 9962 2002-70 E-Mall: intercontec@te.com Web: www.intercontec.biz

Hauptabmessungen

Montagefenster