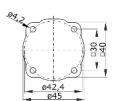

## 940 Receptacle

Earth-to-Housing Connection according to VDE 0627 flange mount /Flange 40x40

TE Connectivity Industrial GmbH Bernrieder Straße 15 94559 Niederwinkling, Deutschland Tel.: +49 9962 2002-0 Fax: +49 9962 2002-70 E-Mall: intercontec@te.com Web: www.intercontec.biz

Hauptabmessungen

Montagefenster

**Main Dimensions** Receptacle

\*for max. wire cross-section pay attention to the cross-section of used contacts