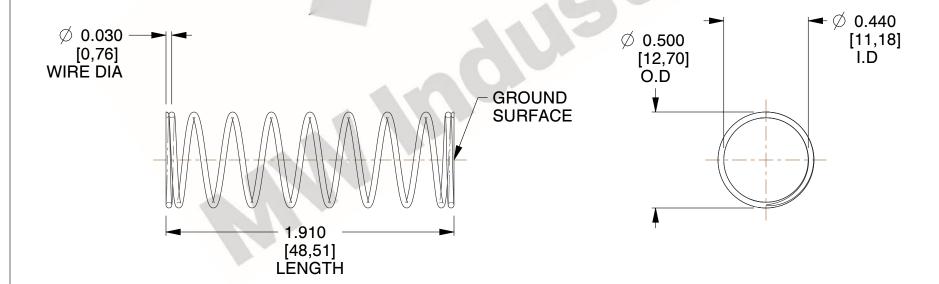

## **NOTES:**

1. Material : Stainless Steel

2. Finish: Glod Irridite

3. Ends: Closed and Ground

4. Total Coils: 10.000

5. Sugg. Max. Deflection : 1.200 (in)6. Sugg. Max. Load : 2.300 (lbs)

7. All Drawing Dimensions are in Inches [mm]