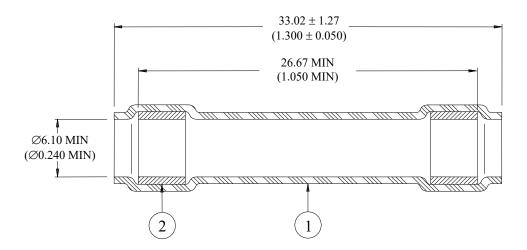

## **MATERIALS**

- 1. INSULATION SLEEVE: Heat-shrinkable, transparent blue, radiation cross-linked modified fluoropolymer.
- 2. MELTABLE INSERT: Environment resistant modified thermoplastic fluoropolymer. Color: Clear

## **APPLICATION**

- 1. This device is designed to provide immersion resistant 1 to 1 splices in wires having insulations rated for at least 135°C and conductor falling within the wire size range as listed above.
- 2. Continuous Operating Temperature of 200°C (392°F)
- 3. Free recovered I.D. of sealing sleeve is 1.27 (0.050) maximum (through inserts).