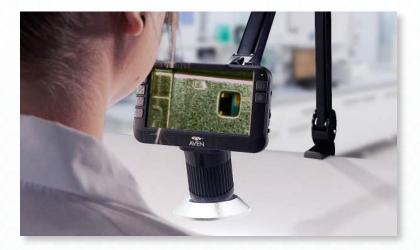

#### All-in-One System Built-in 5" high resolution LED

34" Spring Balanced Arm Can be raised, lowered, and tilted as needed

Diffuser
Attachment
Reduces glare
& provides even

illumination

ezImageX3
Software
Measure, share, annotate and

## Digital Microscope with Diffuser and 34" Spring Balanced Arm w/ Table Clamp

The Mighty Scope ClearVue with Diffuser and 34" Spring Balanced Arm w/ Table Clamp has a built in 5" high resolution LED screen offering a magnification range of 8x - 25x. The diffuser attachment reduces glare while providing even illumination on shiny and reflective parts. The spring balanced arm can be raised, lowered, and tilted as needed. The swivel motion also makes it easy to move the ClearVue out of the way when not in use. The included rechargeable battery allows users to operate the microscope without a power supply for hours thus making it suitable for field projects. You can also connect this microscope to an external monitor via an HDMI output for viewing images on a larger screen. The images can be saved on the included Micro SD card.

### **Key Features**

- Compact all-in-one system
- The diffuser provides soft & even illumination for shiny and reflective parts
- 1080p Full HD Imaging at 60 FPS
- HDMI Output for additional monitor viewing
- ezImageX3 software included
- Enhances productivity eliminates eye strain and body fatigue
- Adjustable spring balanced arm w/ table clamp
- 5" built-in HD screen
- Save high resolution image/video files directly to microSD card