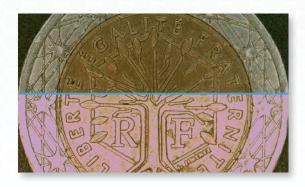

. The included rechargeable battery allows users to operate the microscope without a power supply for hours thus making it suitable for field projects. You can also connect this microscope to an external monitor via an HDMI output for viewing images on a larger screen. The images can be saved on the included Micro SD card.

### **Key Features**

- Compact all-in-one system
- The diffuser provides soft & even illumination for shiny and reflective parts
- 1080p Full HD Imaging at 60 FPS
- HDMI Output for additional monitor viewing
- ezImageX3 software included
- Enhances productivity eliminates eye strain and body fatigue
- Adjustable spring balanced arm w/ table clamp
- 5" built-in HD screen
- Save high resolution image/video files directly to microSD card

With Diffuser

Without Diffuser



### Mighty Scope ClearVue Digital Microscope [8x-25x] w/Diffuser & 34" Spring

| Balanced Arm w/ Table Clamp |                                                                                                                                                                                                                                                           |
|-----------------------------|-----------------------------------------------------------------------------------------------------------------------------------------------------------------------------------------------------------------------------------------------------------|
| Item #                      | 26700-220-559D