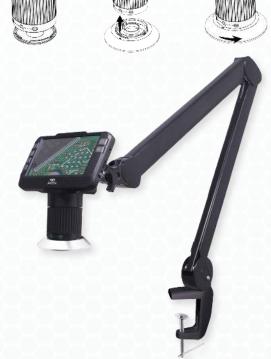

## Digital Microscope with Diffuser and 34" Spring Balanced Arm w/ Table Clamp

The Mighty Scope ClearVue with Diffuser and 34" Spring Balanced Arm w/ Table Clamp has a built in 5" high resolution LED screen offering a magnification range of 8x - 25x. The diffuser attachment reduces glare while providing even illumination on shiny and reflective parts. The spring balanced arm can be raised, lowered, and tilted as needed. The swivel motion also makes it easy to move the ClearVue out of the way when not in use. The included rechargeable battery allows users to operate the microscope without a power supply for hours thus making it suitable for field projects. You can also connect this microscope to an external monitor via an HDMI output for viewing images on a larger screen. The images can be saved on the included Micro SD card.

### **Key Features**

- Compact all-in-one system
- The diffuser provides soft & even illumination for shiny and reflective parts
- 1080p Full HD Imaging at 60 FPS
- HDMI Output for additional monitor viewing
- ezImageX3 software included
- Enhances productivity eliminates eye strain and body fatigue
- Adjustable spring balanced arm w/ table clamp
- 5" built-in HD screen
- Save high resolution image/video files directly to microSD card