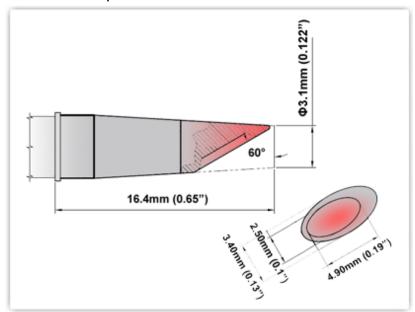

## EP80WV031

Hoof w/Dent 60° 3.10mm (0.122")

Tip Style: Hoof w/Dent
Tip Width: 3.10mm (0.12")
Tip Length: 16.40mm (0.65")

80 Type Cartridge<sup>1</sup>: 420°C - 475°C

RoHS Compliant<sup>2</sup> / Lead Free: YES