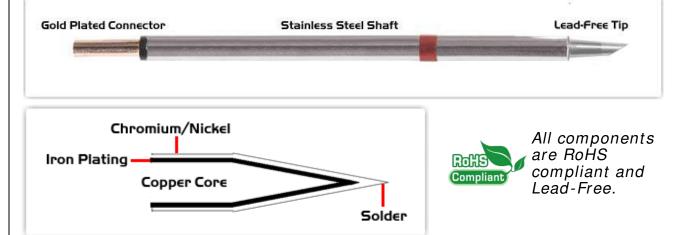

## Material Composition

<sup>1</sup> Easy Braid Co. tip cartridges will typically idle within a temperature range of +/-1.1°C. However, there is variation in idle temperature across tip geometries within an individual temperature series. Easy Braid Co. offers a wide variety of tip geometries from 0.25mm fine point tip to 5mm chisel. The length and geometry of a tip will have an influence on the tip idle temperature. To accurately measure idle temperature it will depend greatly on the measurement method, technique and equipment used. Two different methods or the use of alternative equipment will produce different test results.