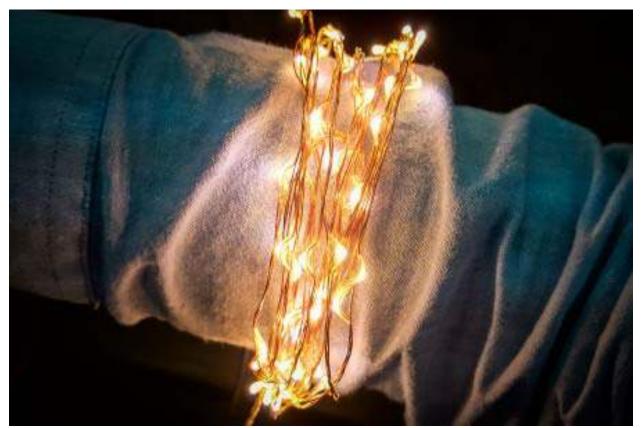

Each strand comes with 100 LEDs, approximately 5cm per pixel. There is a DC2.1 power connector on one end of the strand, operating at 12V. You can also power it with 4AAs and our boost module. The copper wire is thin enough to be pliable, but sturdy enough to hold its shape.

### SPECIFICATION

- Rated voltage: 12v
- Maximum current: 0.26A @12V
- Color: warm white
- Power connector: DC2.1
- 100 LED pixels, and every 5cm (1.97") one pixel
- Weather proof design, works in the indoor and outdoor environment
- Strand length: 5m(19.7")