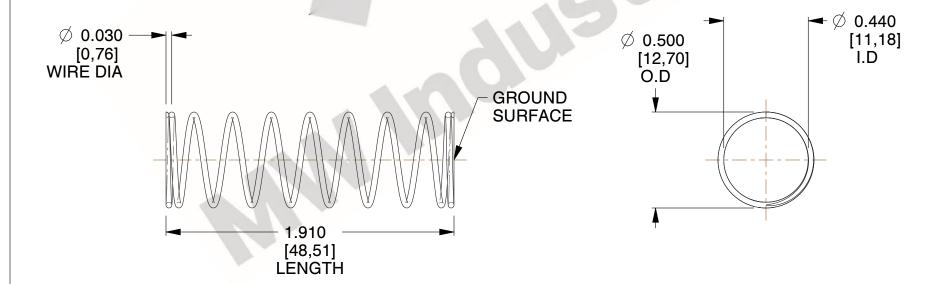

## **NOTES:**

1. Material : Stainless Steel

2. Finish: Glod Irridite

3. Ends: Closed and Ground

4. Total Coils: 10.000

5. Sugg. Max. Deflection : 0.890 (in)6. Sugg. Max. Load : 2.300 (lbs)

7. All Drawing Dimensions are in Inches [mm]