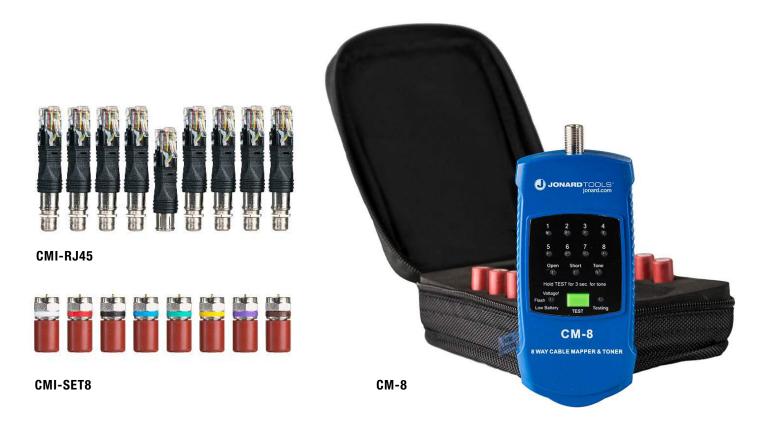

The CM-8 & CM-17 Coax Cable Mapper & Toners are designed to quickly find and identify multiple cables and easily map runs to and from a central cable bundle. They each include:

- Built-in tone generator
- Auto power off 30 minutes in "Tone" mode
- Tests for opens and shorts
- Auto power off 12 seconds after pass/fail results
- Their maximum cable length for testing is 4,000 feet
- Powered by two 3V CR2032 batteries

- Low battery warning light
- Maximum DC cable resistance 100 Ohms
- Live Voltage detection.
- CM-8 includes CMI-SET8
- CM-17 includes CM1-SET8 and CMI-RJ45
- CMI-SET8 & CMI-RJ45 also sold separately

| SPECIFICATIONS | CM-8      | CM-17                                                                                                                                              |
|----------------|-----------|----------------------------------------------------------------------------------------------------------------------------------------------------|
| KIT CONTAINS   |           | Cable Mapper & Toner 2 Alligator Clip Sets Rugged Nylon Case CMI-SET8 (Cable Identifiers, numbered & color coded) The CM1-RJ45 (9 RJ45 connectors) |
| WEIGHT         | 0.812 lbs | 1.126 lbs                                                                                                                                          |
| UPC NO.        |           | 811490016262                                                                                                                                       |