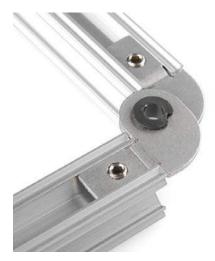

The elbow hinge allows beams to pivot on the edge of the profile with about 180 degrees of rotation. In other words, at fully-closed the two beams will be parallel to each other. The bushing that connects the joint works with a 3mm OD shaft if you want to run a shaft through several joints.

We are selling these as single joints so you'll need two of these to make a full elbow (one per side).