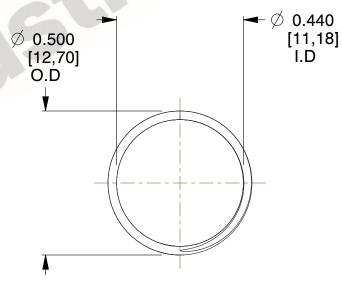

## **NOTES:**

1. Material : Spring Steel 2. Finish : Glod Irridite

3. Ends: Closed and Ground

4. Total Coils: 10.000

5. Sugg. Max. Deflection: 0.400 (in)6. Sugg. Max. Load: 2.300 (lbs)

7. All Drawing Dimensions are in Inches [mm]