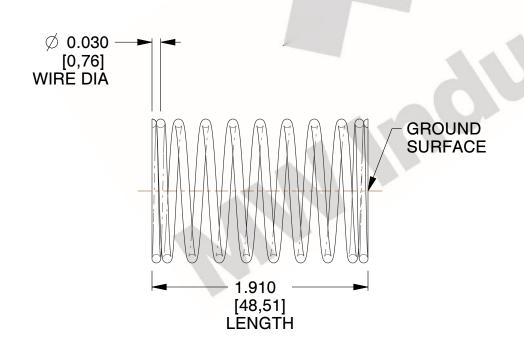

## **NOTES:**

1. Material : Spring Steel 2. Finish : Glod Irridite

3. Ends: Closed and Ground

4. Total Coils: 10.000

5. Sugg. Max. Deflection: 0.400 (in)6. Sugg. Max. Load: 2.300 (lbs)

7. All Drawing Dimensions are in Inches [mm]