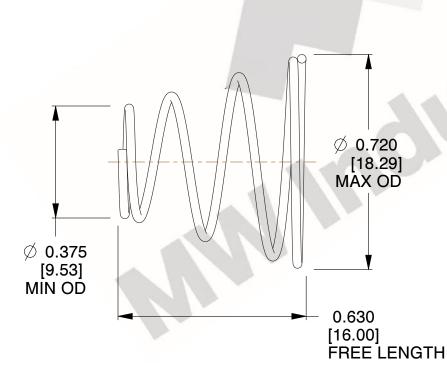

## **NOTES:**

1. Material : 302 SS 2. Finish : None

3. Total Coils: 4.400 4. Ends: Closed

5. Wind Direction: RHW

6. All Drawing Dimensions are in Inches [mm]

This file and any associated information and specifications are provided for reference and evaluation purposes only, and is subject to change without notice. MW Industries makes no representations, warranties or guarantees as to the appropriateness, accuracy, completeness, or suitability for any purpose, of the file, information or specifications. You are solely responsible for the use of the file, information or specifications.

3.111

SCALE

**TA-7025S** 

**COMPONENT** 

TAPERED SPRINGS

UNIT

**TAPERED SPRINGS** 

INCH [mm]