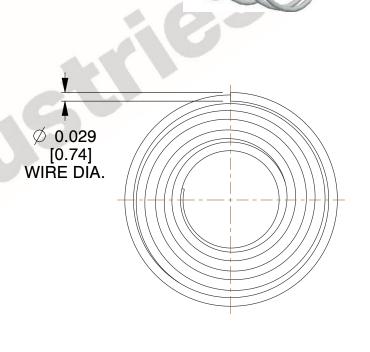

## **NOTES:**

1. Material : 302 SS 2. Finish : None

3. Total Coils: 4.400 4. Ends: Closed

5. Wind Direction: RHW

6. All Drawing Dimensions are in Inches [mm]

This file and any associated information and specifications are provided for reference and evaluation purposes only, and is subject to change without notice. MW Industries makes no representations, warranties or guarantees as to the appropriateness, accuracy, completeness, or suitability for any purpose, of the file, information or specifications. You are solely responsible for the use of the file, information or specifications.

3.111

SCALE

**TA-7025S** 

**COMPONENT** 

TAPERED SPRINGS

UNIT

**TAPERED SPRINGS** 

INCH [mm]