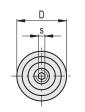

|   | _ D _ |
|---|-------|
|   | S     |
|   |       |
|   |       |
| 7 |       |
|   |       |

|        | _             |      |    |     |      |    |    | METRIC |    |  |
|--------|---------------|------|----|-----|------|----|----|--------|----|--|
|        |               |      | •  |     |      |    |    |        |    |  |
| Codice | Descrizione   | D    | L  | d6g | d1   | d2 | ı  | S      | 22 |  |
| 24990  | I.731/20+x-M4 | 13.5 | 20 | M4  | 11   | 11 | 8  | 2      | 6  |  |
| 24991  | I.731/20+x-M5 | 13.5 | 20 | M5  | 11   | 11 | 10 | 2.5    | 9  |  |
| 24995  | L731/23+x-M5  | 16   | 23 | M5  | 12.5 | 13 | 10 | 2.5    | 11 |  |