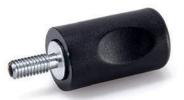

# **Revolving handles**

ROHS

Technopolymer

Polyamide based (PA) technopolymer, black colour, matte finish.

The grooves cut into the cylindrical surface allow an effective and ergo-

nomic grip, though necessarily limited to the fingertips, due to the small

# **Revolving handles**

Technopolymer

## MATERIAL

Polyamide based (PA) technopolymer, black colour, matte finish.

### STANDARD EXECUTION

Zinc-plated steel pin, hexagon socket at threaded end.

### **ERGONOMY**

The grooves cut into the cylindrical surface allow an effective and ergonomic grip, though necessarily limited to the fingertips, due to the small size of the handle.

ELESA Original design