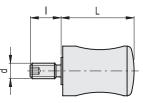

| 5 | - | <b>⋑</b> |  |   | + |
|---|---|----------|--|---|---|
|   |   |          |  | • |   |
|   |   |          |  |   |   |

| Codice | Descrizione     | D    | L  | d6g | 1  | s   | Δ'Δ |
|--------|-----------------|------|----|-----|----|-----|-----|
| 25004  | I.741/20+x-M4   | 12   | 20 | M4  | 8  | 2   | 8.5 |
| 25005  | I.741/20+x-M5   | 12   | 20 | M5  | 10 | 2.5 | 9   |
| 25014  | I.741/23-1+x-M4 | 13   | 23 | M4  | 8  | 2   | 9.5 |
| 25015  | I.741/23-1+x-M5 | 13   | 23 | M5  | 10 | 2.5 | 10  |
| 25017  | I.741/23-2+x-M5 | 14.5 | 23 | M5  | 10 | 2.5 | 11  |