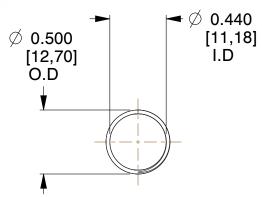

## **NOTES:**

1. Material: Stainless Steel

2. Finish: Glod Irridite

3. Ends: Closed and Ground

4. Total Coils: 10.000

5. Sugg. Max. Deflection: 0.870 (in) 6. Sugg. Max. Load : 2.300 (lbs)

7. All Drawing Dimensions are in Inches [mm]

SCALE

1.333

| COMPONENT           | SPRINGS |           |
|---------------------|---------|-----------|
| 11772               |         | UNIT      |
|                     |         | INCH [mm] |
| COMPRESSION SPRINGS |         | SHEET     |
|                     |         | 1 of 1    |