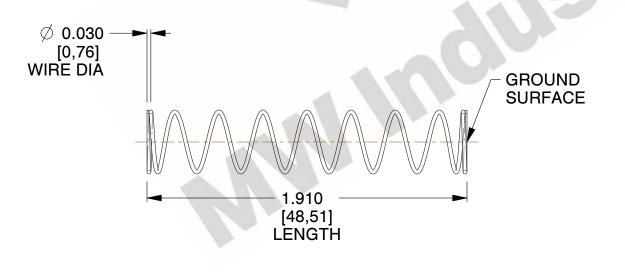

## **NOTES:**

1. Material: Stainless Steel

2. Finish: Glod Irridite

3. Ends: Closed and Ground

4. Total Coils: 10.000

5. Sugg. Max. Deflection: 0.870 (in) 6. Sugg. Max. Load : 2.300 (lbs)

7. All Drawing Dimensions are in Inches [mm]

SCALE

1.333

| COMPONENT           | SPRINGS |           |
|---------------------|---------|-----------|
| 11772               |         | UNIT      |
|                     |         | INCH [mm] |
| COMPRESSION SPRINGS |         | SHEET     |
|                     |         | 1 of 1    |