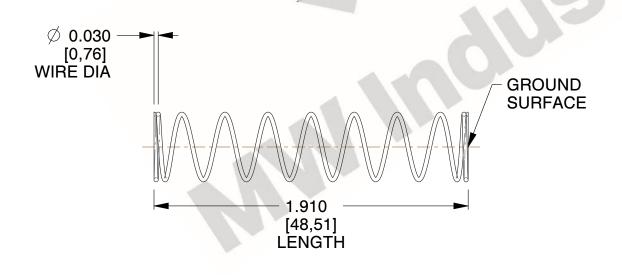

## **NOTES:**

1. Material: Stainless Steel

2. Finish: Glod Irridite

3. Ends: Closed and Ground

4. Total Coils: 10.000

Sugg. Max. Deflection: 0.640 (in)
 Sugg. Max. Load: 2.300 (lbs)

7. All Drawing Dimensions are in Inches [mm]

1.455

SCALE

11772

COMPONENT

COMPRESSION SPRINGS

UNIT
INCH [mm]
SHEET

1 of 1

**SPRINGS** 