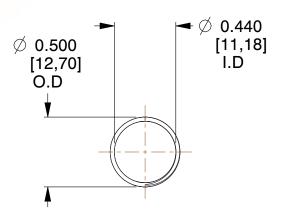

## **NOTES:**

1. Material: Stainless Steel

2. Finish: Glod Irridite

3. Ends: Closed and Ground

4. Total Coils: 10.000

Sugg. Max. Deflection: 0.640 (in)
 Sugg. Max. Load: 2.300 (lbs)

7. All Drawing Dimensions are in Inches [mm]