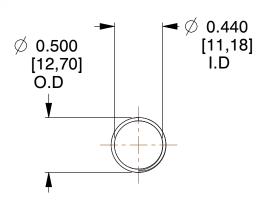

## **NOTES:**

1. Material : Stainless Steel

2. Finish: Glod Irridite

3. Ends: Closed and Ground

4. Total Coils: 10.000

Sugg. Max. Deflection: 1.900 (in)
 Sugg. Max. Load: 2.300 (lbs)

7. All Drawing Dimensions are in Inches [mm]