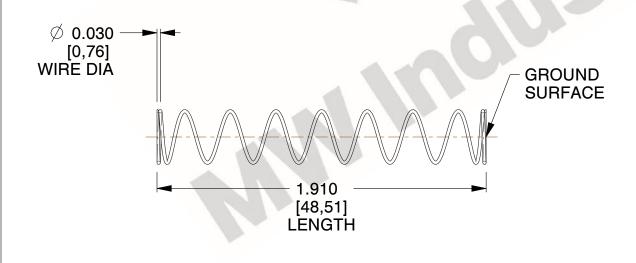

## **NOTES:**

1. Material : Stainless Steel

2. Finish: Glod Irridite

3. Ends: Closed and Ground

4. Total Coils: 10.000

Sugg. Max. Deflection: 1.900 (in)
 Sugg. Max. Load: 2.300 (lbs)

7. All Drawing Dimensions are in Inches [mm]