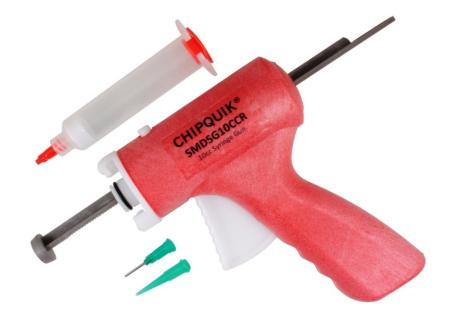

#### Includes:

syringe gun (with push rod and o-ring)
syringe
piston
front cover
rear cover
conical plastic dispensing tip (18 gauge)
straight stainless steel dispensing tip (18 gauge)

#### **Notes**

Dispensing tip colors may differ from image