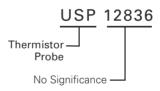

## Part Numbering System

Note: Not all combinations of Part Number codes are available. Contact Littelfuse for details.

В