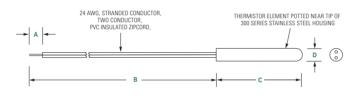

## Dimensions

С

D

### **Specifications**

Dimensions in inches.

Α

| Part<br>Number | Resistance Ohms<br>@25°C | R-T<br>Curve | Temperature<br>Coefficient<br>(% / °C) @ 25°C | Beta (K)<br>0-50°C | Temperature<br>Rating (°C) |
|----------------|--------------------------|--------------|-----------------------------------------------|--------------------|----------------------------|
| USP3986        | 10000                    | J            | - 4.4                                         | 3892               | -55 to +105                |