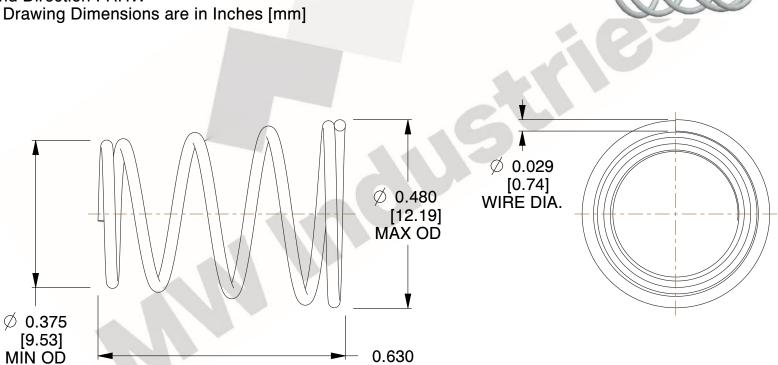

1. Material: 302 SS

2. Finish: None

3. Total Coils: 4.900 4. Ends: Closed

5. Wind Direction: RHW

6. All Drawing Dimensions are in Inches [mm]

[16.00]

FREE LENGTH

800.237.5225