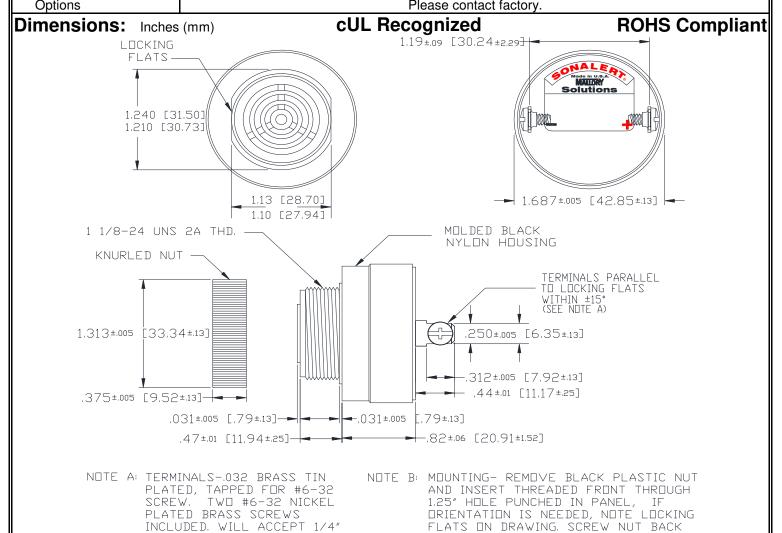

## MALLORY Mallory Sonalert Products,Inc. Part #: SCE016XD3CR1S Sales Outline Drawing Revision: B Specifications:

| Specifications:       |                                                                                            |
|-----------------------|--------------------------------------------------------------------------------------------|
| Sound Level Category  | Extra Loud                                                                                 |
| Mode of Operation     | Medium Pulse @ 4 PPS                                                                       |
| Voltage Rating        | 6 to 16 VDC                                                                                |
| Frequency             | 2900 ± 500 Hz                                                                              |
| Loudness @ 2 FT       | 95 to 105 dB(A) Typ.                                                                       |
| Current Draw          | 40mA MAX                                                                                   |
| Housing Material      | 6/6 Nylon, Color: Black                                                                    |
| Storage Temperature   | -40° to +85° C                                                                             |
| Operating Temperature | -40° to +85° C                                                                             |
| Panel Mounting        | Recommended hole size is 1.25"(31.75mm). Thread front will fit standard 30mm(1.181") hole. |
| Knurled Nut           | Used to attach part to panel. The max recommended torque is 10 in-lbs.                     |
| Weight (Typical)      | 1.6 oz (45g)                                                                               |
| NEMA 3R,4X, & 12      | Approved with use of ACC03.                                                                |
| cUL Recognition       | cUL Recognized                                                                             |
| Ontions               | Please contact factory                                                                     |

ON. DO NOT OVERTIGHTEN.

QUICK CONNECT.