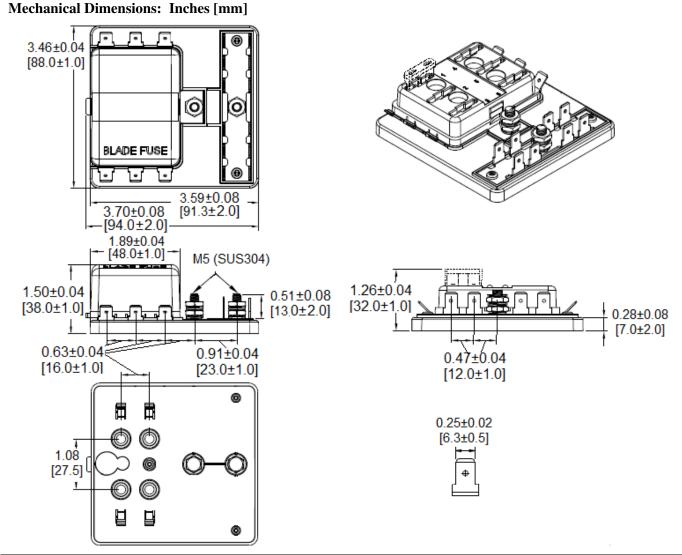

## Type BLR-306-G Fuse Block - Indicating 6 Pole - Regular Auto Blade With 8 Position Grounding Block

www.optifuse.com

(619) 593-5050

**Specifications:** 

Max Voltage: 32VDC

**Max Current Rating:** 30A per Circuit - 100A Max Input **Fuse Type:** Regular Auto Blade – APR, APN Series

Base: PBT

**Cover:** PC (Transparent)

Load-side Connection: 0.250" Quick Connect Terminals - Copper, Tin plated

Line-side Connection: 2 each, M5 (SUS304) stud terminal with 2 hex nuts, flat washer, lock-washer

**Mounting:** 4 mounting holes for #10 screws (not provided)

**Temperature Rating:**  $-20^{\circ}$  C ~  $+85^{\circ}$  C