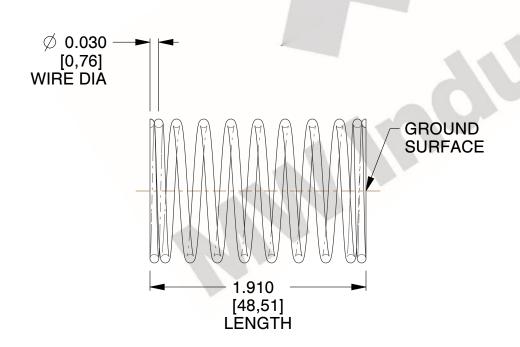

## **NOTES:**

1. Material: Stainless Steel

2. Finish: Glod Irridite

3. Ends: Closed and Ground

4. Total Coils: 10.000

Sugg. Max. Deflection: 0.440 (in)
Sugg. Max. Load: 2.300 (lbs)

7. All Drawing Dimensions are in Inches [mm]