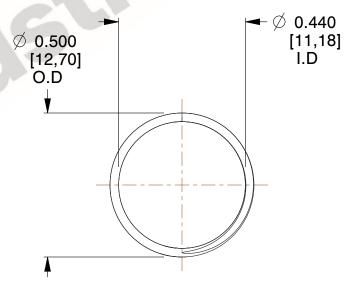

## **NOTES:**

1. Material: Stainless Steel

2. Finish: Glod Irridite

3. Ends: Closed and Ground

4. Total Coils: 10.000

Sugg. Max. Deflection: 0.440 (in)
Sugg. Max. Load: 2.300 (lbs)

7. All Drawing Dimensions are in Inches [mm]