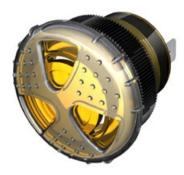

## Twin Turbo Series TLHS-V88Y-930-Q

More Information

## Specifications

| Mounting                               | Panel Mount with Volume Control                                                                                                                                                                                                                                                        |
|----------------------------------------|----------------------------------------------------------------------------------------------------------------------------------------------------------------------------------------------------------------------------------------------------------------------------------------|
| Color                                  | Yellow                                                                                                                                                                                                                                                                                 |
| Operating Mode                         | Siren Tone                                                                                                                                                                                                                                                                             |
| Operating Voltage                      | 9-30 Vdc                                                                                                                                                                                                                                                                               |
| Operating Frequency                    | 2900±250 Hz                                                                                                                                                                                                                                                                            |
| Typical Operating Current              | 110 mA at 9 Vdc<br>50 mA at 30 Vdc                                                                                                                                                                                                                                                     |
| Typical Sound Pressure                 | 85 ±5 dB(A) at 9 Vdc at 24 inches (61 cm), at 25°C<br>103 ±5 dB(A) at 30 Vdc at 24 inches (61 cm), at 25°C                                                                                                                                                                             |
| Termination                            | Quick Connect Blades                                                                                                                                                                                                                                                                   |
| Termination Strength                   | Pull test with a maximum of 22 pounds (10 kg) load                                                                                                                                                                                                                                     |
| <b>Operating Temperature</b>           | -20_C to +65_C                                                                                                                                                                                                                                                                         |
| Storage Temperature                    | -40_C to +85_C                                                                                                                                                                                                                                                                         |
| Surge Voltage                          | 20% over maximum rated voltage for less than 5 minutes                                                                                                                                                                                                                                 |
| <b>Reverse Voltage Protection</b>      | To the maximum operating voltage                                                                                                                                                                                                                                                       |
| <b>Construction Materials</b>          | Lens/Case- Yellow Translucent Polycarbonate 94 VO<br>Potting- 2 parts epoxy resin or silicone, black                                                                                                                                                                                   |
| Gasket                                 | Gasket (Included) 0.125" thick, 60 Durometer Neoprene                                                                                                                                                                                                                                  |
| <b>Construction Materials</b>          | ASTM B117 Certified - Withstands exposure to salt spray for 300 hours<br>IP 68 Certified - Withstands water submergence and dust exposure<br>Humidity- 95% relative humidity at +40_C continuously for 100 hours.<br>Vibration- Withstands vibration between 0 and 55 Hz. on all axes. |
| Life Expectancy                        | 10 years under normal operating conditions.                                                                                                                                                                                                                                            |
| Warranty                               | For a period of two years from the date of manufacture under normal operating conditions.                                                                                                                                                                                              |
| Notes                                  | This product is not intended as a life safety device.                                                                                                                                                                                                                                  |
| Terms and Conditions of Sale Link here |                                                                                                                                                                                                                                                                                        |