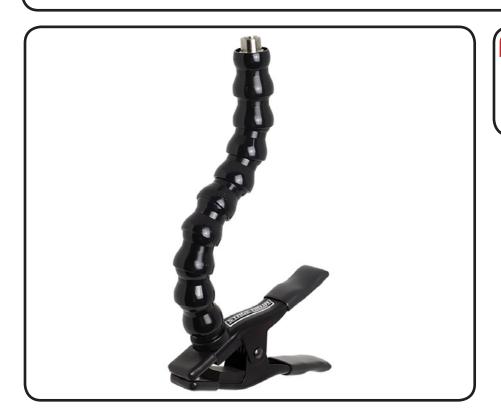

## Stage Ninja® Ninja Clamp™ Microphone Mount with Clamp Base

Position a microphone in tight or unique situations. Twelve inches of scorpion flex stays where you position it. Industrial steel, tension-loaded 6" clamp base with dual step, anti-mar jaws opens to 2". Comes with 5/8" mic tip threads (3/8" available upon request).