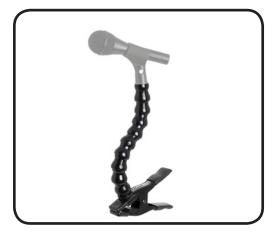

## Stage Ninja® Ninja Clamp™ Microphone Mount with Clamp Base

Position a microphone in tight or unique situations. Twelve inches of scorpion flex stays where you position it. Industrial steel, tension-loaded 6" clamp base with dual step, anti-mar jaws opens to 2". Comes with 5/8" mic tip threads (3/8" available upon request).