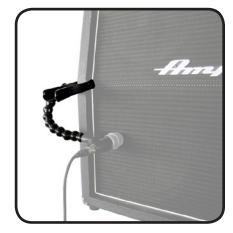

## Stage Ninja® Ninja Clamp™ Microphone Mount with Clamp Base

Position a microphone in tight or unique situations. Twelve inches of scorpion flex stays where you position it. Industrial steel, tension-loaded 6" clamp base with dual step, anti-mar jaws opens to 2". Comes with 5/8" mic tip threads (3/8" available upon request).