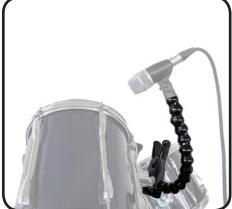

## Stage Ninja® Ninja Clamp™ Microphone Mount with Clamp Base

Position a microphone in tight or unique situations. Twelve inches of scorpion flex stays where you position it. Industrial steel, tension-loaded 6" clamp base with dual step, anti-mar jaws opens to 2". Comes with 5/8" mic tip threads (3/8" available upon request).